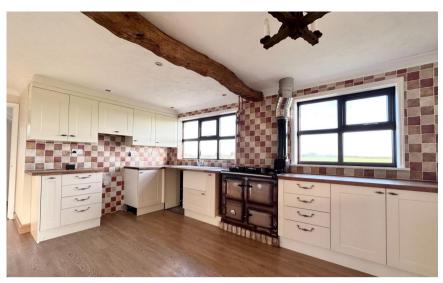

## **Accommodation**

Entrance Hall 6.05x1.86

Cloakroom

Kitchen 5.21x3.41

Lounge 4.91x3.13

Dining Room 4.17x2.62

**Snug** 3.91x2.67

Bedroom 3 4.30x2.97