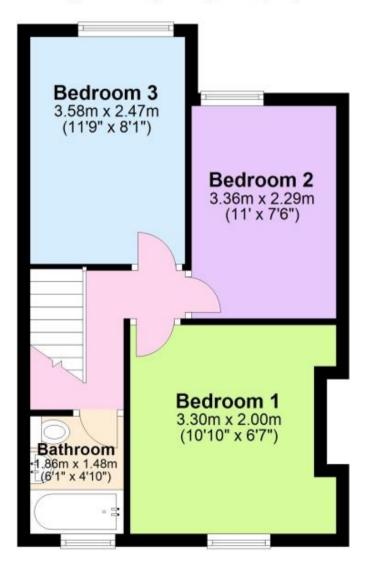

#### **Accommodation**

**Lounge** 3.28 x 3.20

**Kitchen** 3.58 x 2.49

**Dining Room** 3.20 x 3.39

**Bedroom 1** 3.31 x 3.26

**Bedroom 2** 2.30 x 3.37

**Bedroom 3** 2.46 x 3.57

## **Ground Floor**

Approx. 42.0 sq. metres (452.3 sq. feet)

First Floor

Approx. 34.8 sq. metres (374.8 sq. feet)

Total area: approx. 76.8 sq. metres (827.1 sq. feet)