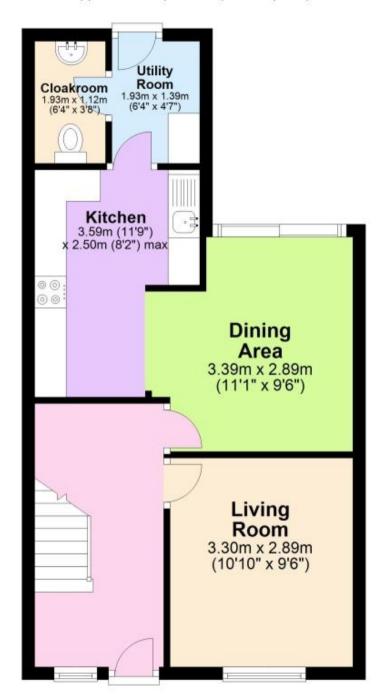

#### **Accommodation**

**Lounge** 3.28 x 3.20

**Kitchen** 3.58 x 2.49

**Dining Room** 3.20 x 3.39

**Bedroom 1** 3.31 x 3.26

**Bedroom 2** 2.30 x 3.37

**Bedroom 3** 2.46 x 3.57

## **Ground Floor**

Approx. 42.0 sq. metres (452.3 sq. feet)

First Floor

Approx. 34.8 sq. metres (374.8 sq. feet)

Total area: approx. 76.8 sq. metres (827.1 sq. feet)