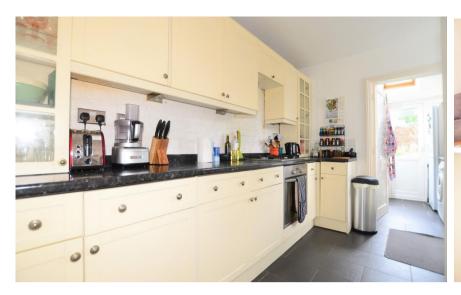

#### **Accommodation**

**Lounge** 3.28 x 3.20

**Kitchen** 3.58 x 2.49

**Dining Room** 3.20 x 3.39

**Bedroom 1** 3.31 x 3.26

**Bedroom 2** 2.30 x 3.37

**Bedroom 3** 2.46 x 3.57