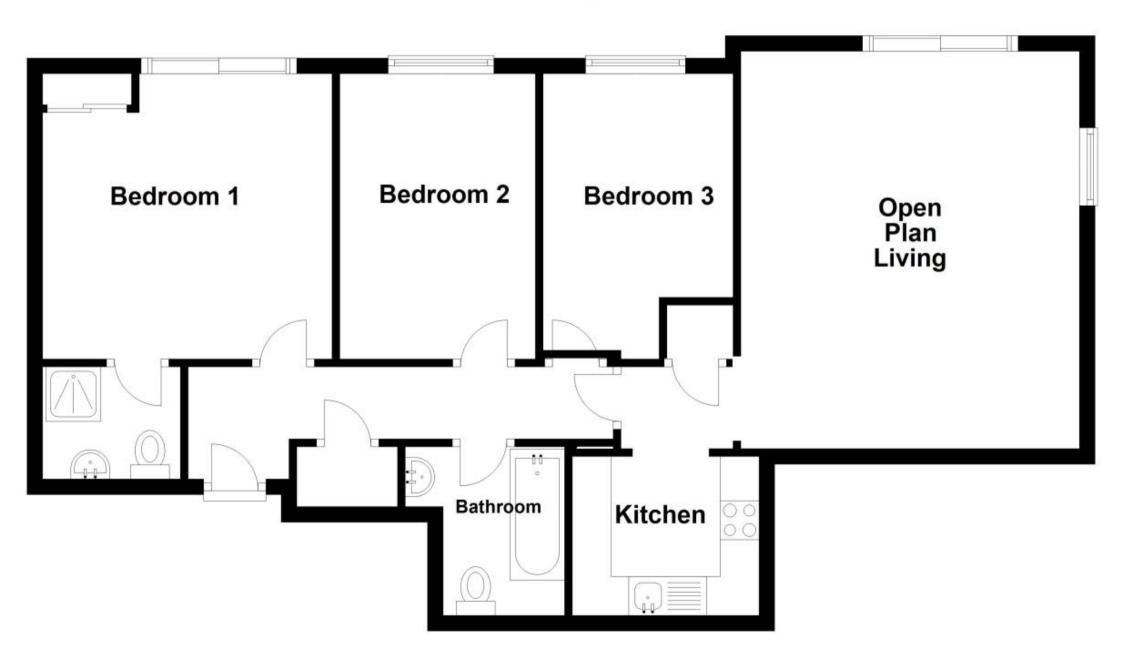

## **Accommodation**

**Lounge** 5.09 x 4.35

Kitchen 2.09 x 1.54

Bedroom 1 4.12 x 3.24

**Bedroom 2** 2.49 x 3.55

Bedroom 3 3.55 x x2.44

Call Canterbury 01227 453793 ■ wardsofkent.co.uk

CURRENT

## **Ground Floor**