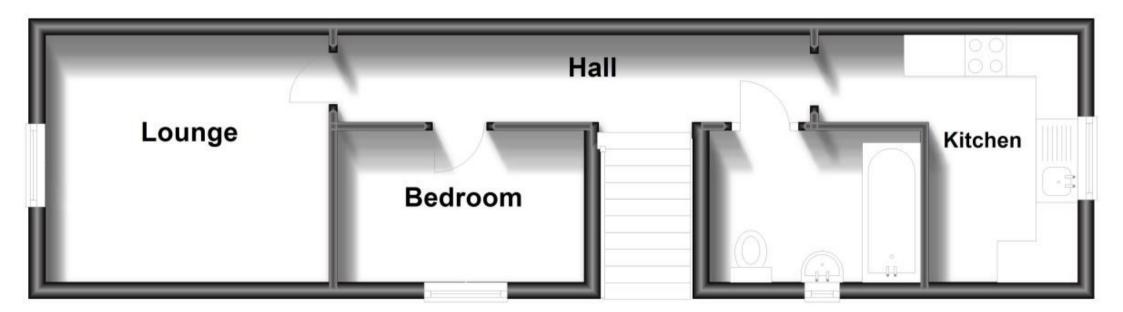

## Accommodation

Lounge 4.45m x 3.68m Bedroom 3.45m x 3.68m Bathroom 1.92m x 2.02m Kitchen 3.29m x 3.00m

Renting a property is a big commitment and we recommend that you visit the local authority website and these websites which offer helpful information and advice about letting

## **First Floor**

Approx. 34.1 sq. metres (367.1 sq. feet)

Total area: approx. 34.1 sq. metres (367.1 sq. feet)