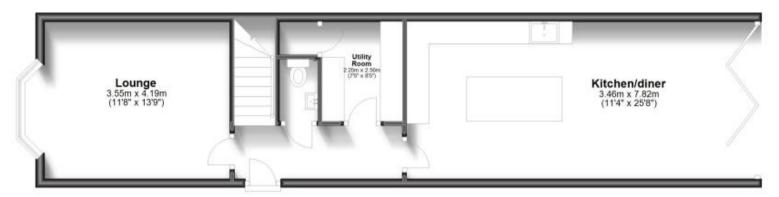

## Accommodation

**Entrance hallway** 

**Lounge** 4.19 x 3.55

WC

**Utility room** 2.56 x 2.17

Kitchen/diner 7.82 x 3.46

Bedroom 2 4.57 x 2.15

Bedroom 5 1.72 x 1.26

## Ground Floor

Approx. 58.1 sq. metres (625.0 sq. feet)

First Floor

Approx. 39.4 sq. metres (424.6 sq. feet)