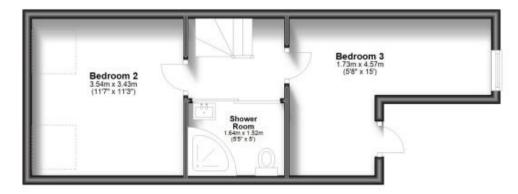

**Bathroom** 1.71 x 1.67

**Bedroom 1** 3.66 x 3.57

En-suite shower room 1.72 x 1.40

**Bedroom 4** 3.99 x 2.03 **Shower room** 1.64 x 1.52

**Bedroom 3** 3.54 x 3.43

Garden

Call Tonbridge 01732 770833 ■ wardsofkent.co.uk

## Second Floor

Approx. 31.0 sq. metres (333.4 sq. feet)

Total area: approx. 128.5 sq. metres (1382.9 sq. feet)