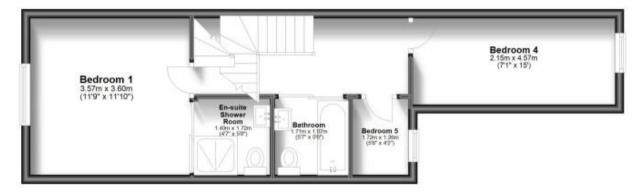

**Bathroom** 1.71 x 1.67

**Bedroom 1** 3.66 x 3.57

En-suite shower room 1.72 x 1.40

**Bedroom 4** 3.99 x 2.03 **Shower room** 1.64 x 1.52

**Bedroom 3** 3.54 x 3.43

Garden

Call Tonbridge 01732 770833 ■ wardsofkent.co.uk

## Ground Floor

Approx. 58.1 sq. metres (625.0 sq. feet)

First Floor

Approx. 39.4 sq. metres (424.6 sq. feet)