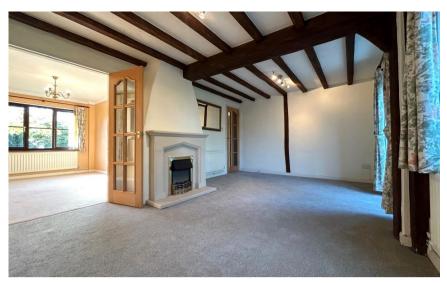

## **Accommodation**

Porch

Entrance hallway

Reception room 3.99 x 2.69

**Lounge** 5.53 x 3.55

Conservatory 4.12 x 3.05

Kitchen/diner 7.74 x 2.39

WC