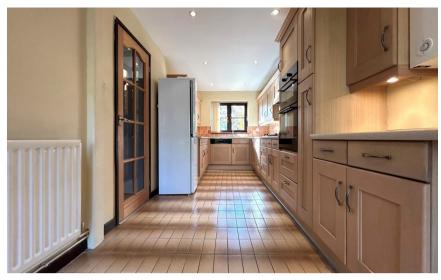

## **Accommodation**

Porch

Entrance hallway

Reception room 3.99 x 2.69

**Lounge** 5.53 x 3.55

Conservatory 4.12 x 3.05

Kitchen/diner 7.74 x 2.39

WC