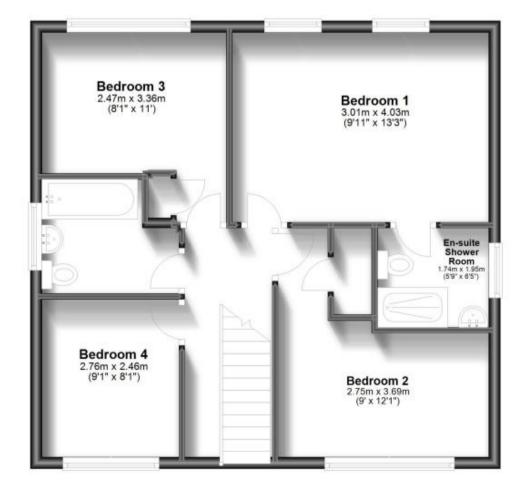

Bedroom 4 2.76 x 2.46

**Bathroom** 

Bedroom 3 3.36 x 2.47

**Bedroom 1** 4.03 x 3.01

En-suite shower room

**Bedroom 2** 3.69 x 2.75

Garage

**Driveway** 

## First Floor