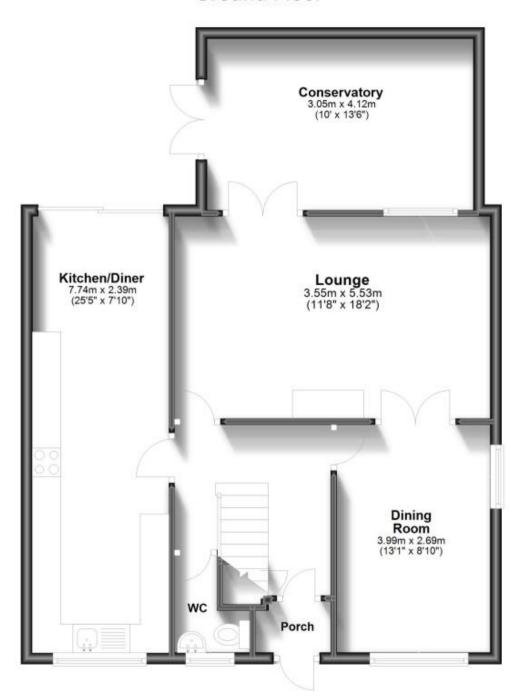

## **Accommodation**

Porch

Entrance hallway

Reception room 3.99 x 2.69

**Lounge** 5.53 x 3.55

Conservatory 4.12 x 3.05

Kitchen/diner 7.74 x 2.39

WC

## **Ground Floor**