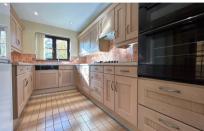

## **Accommodation**

Porch

Entrance hallway

Reception room 3.99 x 2.69

**Lounge** 5.53 x 3.55

Conservatory 4.12 x 3.05

Kitchen/diner 7.74 x 2.39

WC