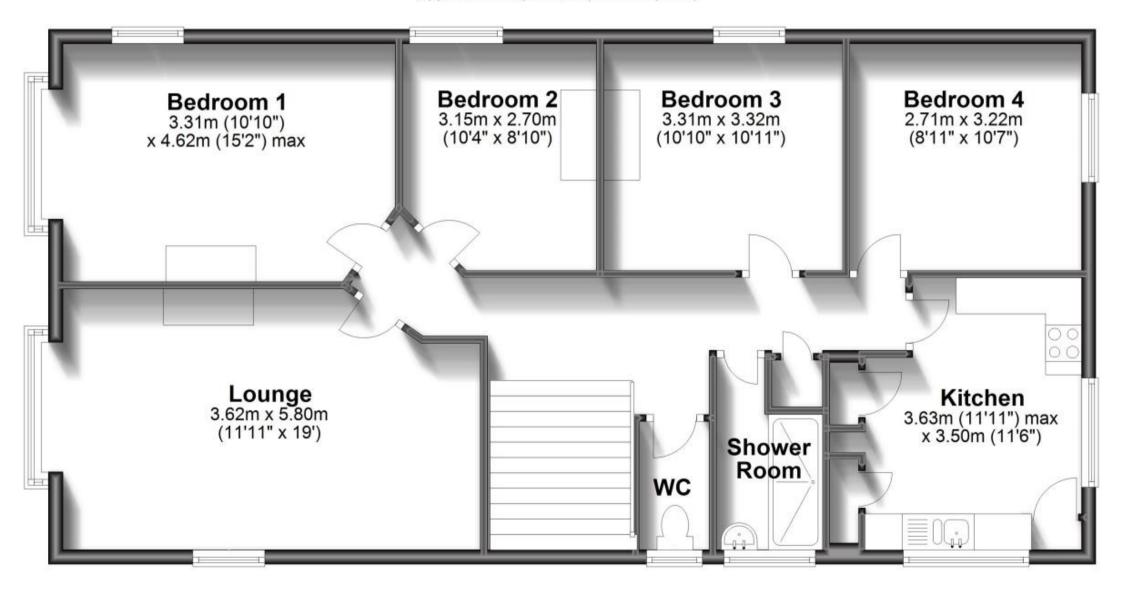

## **Accommodation**

**Lounge** 5.38 x 3.58

**Kitchen** 3.71 x 3.48

Bedroom 1 4.22 x 3.43

**Bedroom 2** 3.35 x 2.69

Bedroom 3 3.30 x 2.74

Bedroom 4 3.61 x 3.33

**Bathroom** 2.67 x 1.47

WC 1.78 x 0.79

**Hallway** 5.44 x 0.91

First Floor

Approx. 98.9 sq. metres (1064.2 sq. feet)

Total area: approx. 98.9 sq. metres (1064.2 sq. feet)