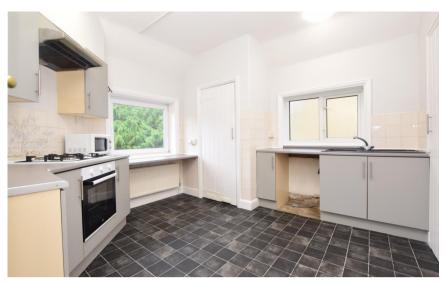

## **Accommodation**

**Lounge** 5.38 x 3.58

**Kitchen** 3.71 x 3.48

Bedroom 1 4.22 x 3.43

**Bedroom 2** 3.35 x 2.69

Bedroom 3 3.30 x 2.74

Bedroom 4 3.61 x 3.33

**Bathroom** 2.67 x 1.47