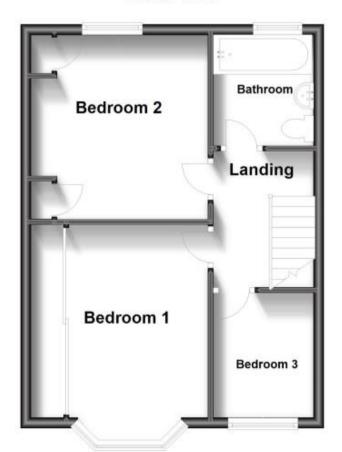

Bedroom 1 3.64 x 3.25

**Bedroom 2** 3.64 x 3.28

Bedroom 3 2.41 x 1.83

Loft Room 3.58 x 4.07 Bathroom 1.74 x 2.14

Garden

Summer House

Call Thanet 01843 597600 ■ wardsofkent.co.uk

## **Ground Floor**

First Floor

Loft