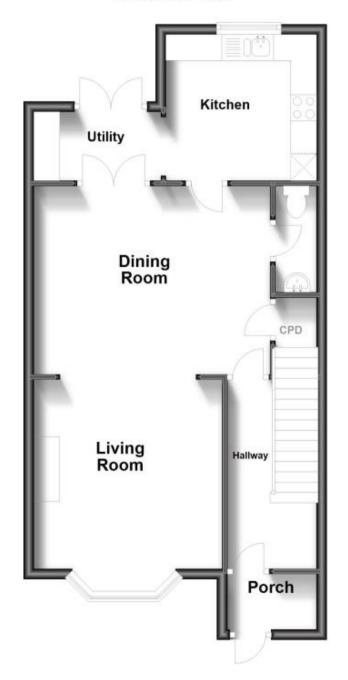

## **Accommodation**

Porch

**Entrance Hall** 

**Lounge** 3.64 x 3.37

**Dining Room** 4.31 x 3.64

Downstairs WC

**Kitchen** 2.82 x 2.35

**Utility** 2.45 x 1.33

## **Ground Floor**

First Floor

Loft