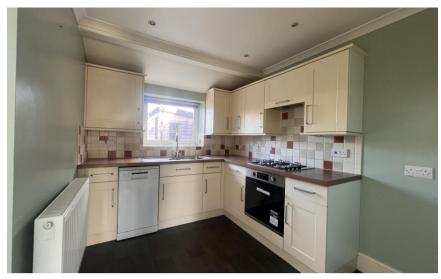

## **Accommodation**

Porch

**Entrance Hall** 

**Lounge** 3.64 x 3.37

**Dining Room** 4.31 x 3.64

Downstairs WC

**Kitchen** 2.82 x 2.35

**Utility** 2.45 x 1.33