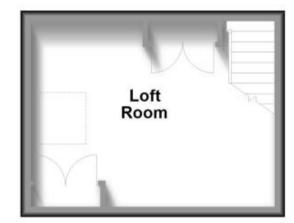

Bedroom 1 3.64 x 3.25

**Bedroom 2** 3.64 x 3.28

Bedroom 3 2.41 x 1.83

Loft Room 3.58 x 4.07 Bathroom 1.74 x 2.14

Garden

Summer House

Call Thanet 01843 597600 ■ wardsofkent.co.uk

## **Ground Floor**

First Floor

Loft