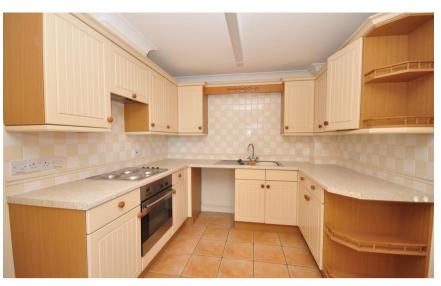

## **Accommodation**

THIRD FLOOR

Hallway

 $\textbf{Lounge} \quad 3.95 \text{ x } 5.27 \text{m}$ 

 $\textbf{Balcony} \quad 3.53 \text{ x } 1.12 \text{m}$ 

 $\textbf{Kitchen} \quad 2.88 \times 2.65 m$ 

**Bedroom 1** 3.76 x 3.47m