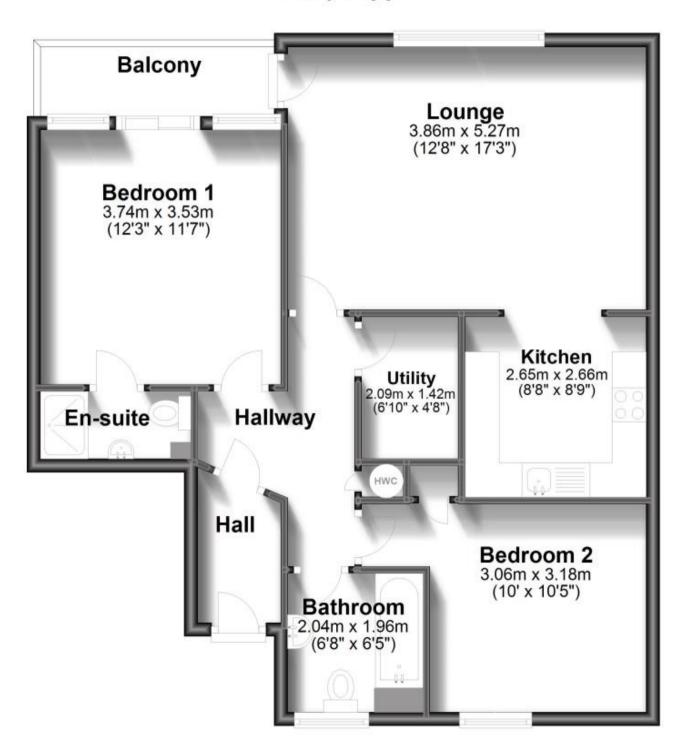

## **Accommodation**

THIRD FLOOR

Hallway

 $\textbf{Lounge} \quad 3.95 \text{ x } 5.27 \text{m}$ 

 $\textbf{Balcony} \quad 3.53 \text{ x } 1.12 \text{m}$ 

 $\textbf{Kitchen} \quad 2.88 \times 2.65 m$ 

**Bedroom 1** 3.76 x 3.47m

**Ensuite** 2.21 x .92m

**Bedroom 2** 3.13 x 3.06m

**Bathroom** 2.04 x 1.96m

Utility Room 1.42 x 2.09m

OUTSIDE

Two Parking Spaces

Call Dover 01304 201109 ■ wardsofkent.co.uk

## **Third Floor**