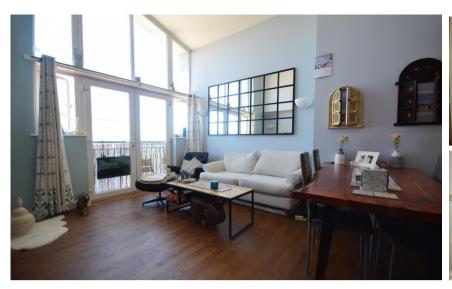

### Accommodation

Bedroom 1 3.38m x 2.85m 11'1" x 9'4" En-suite 1.76m x 1.53m 5'9" x 5' Bedroom 2 Bathroom 1.83m x 1.92m 6' x 6'4" Open Plan Living

## **Fourth Floor**

Approx. 59.4 sq. metres (639.5 sq. feet)

Total area: approx. 59.4 sq. metres (639.5 sq. feet)