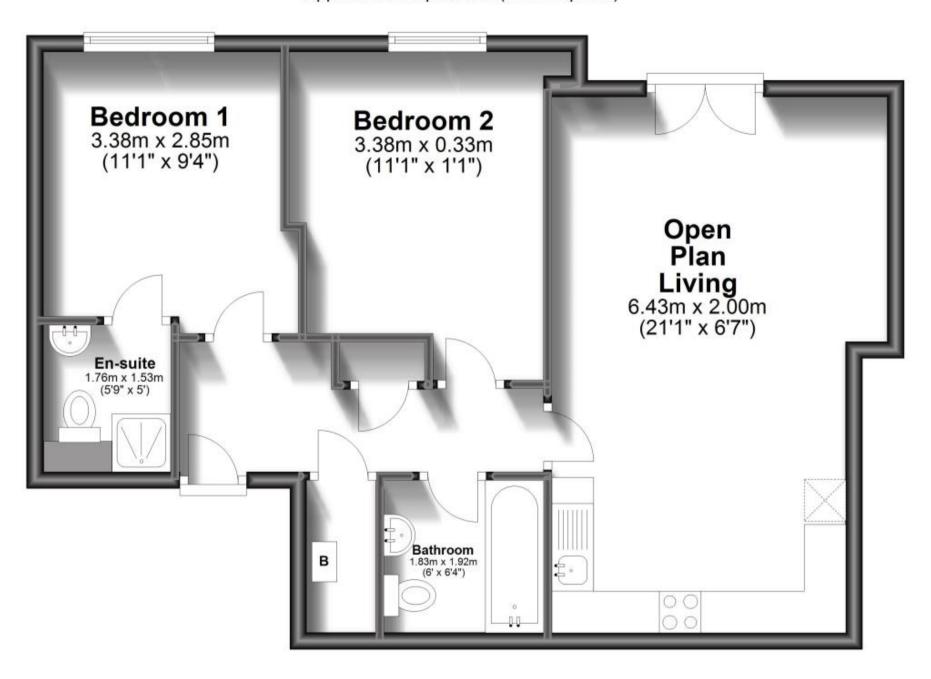

### Accommodation

Bedroom 1 3.38m x 2.85m 11'1" x 9'4" En-suite 1.76m x 1.53m 5'9" x 5' Bedroom 2 Bathroom 1.83m x 1.92m 6' x 6'4" Open Plan Living

## **Fourth Floor**

Approx. 59.4 sq. metres (639.5 sq. feet)

Total area: approx. 59.4 sq. metres (639.5 sq. feet)