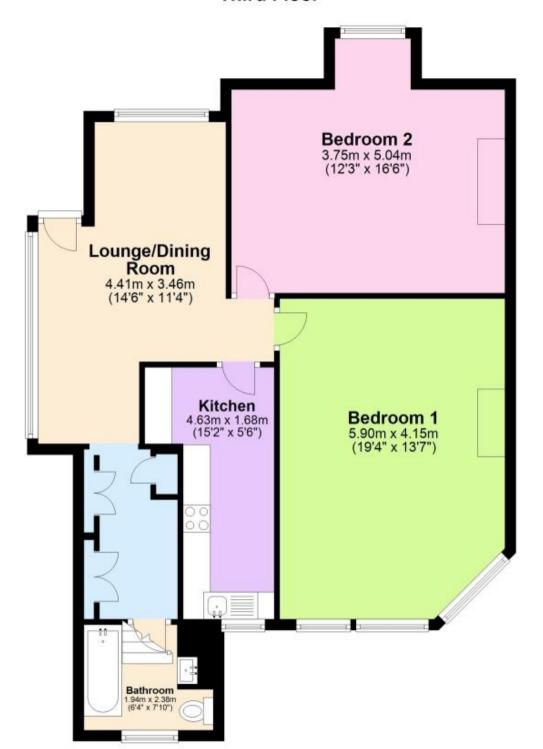

## **Accommodation**

Lounge 14 x 11'3 **Kitchen** 10'1 x 5'6 Bathroom 6'1 x 6'3 Bedroom 1 13'6 x 19'4 Bedroom 2 16'8 x 12

## **Third Floor**