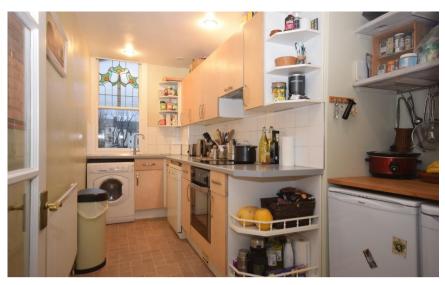

## **Accommodation**

Lounge 14 x 11'3 **Kitchen** 10'1 x 5'6 Bathroom 6'1 x 6'3 Bedroom 1 13'6 x 19'4 Bedroom 2 16'8 x 12