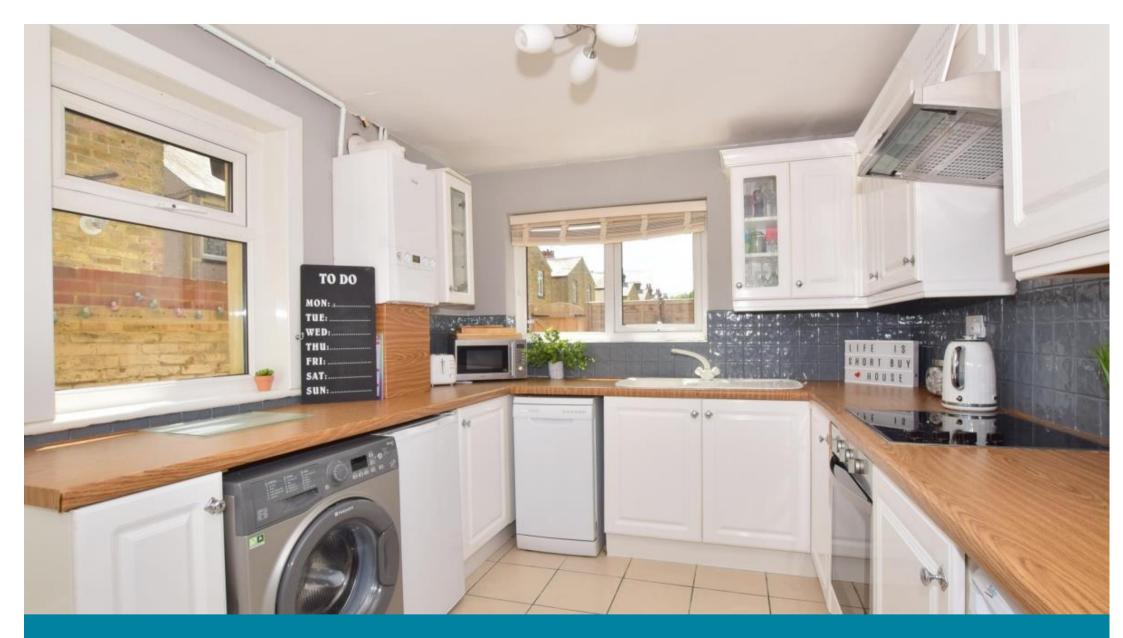

## Accommodation Entrance Hall

Lounge 4.27 x 3.46 Dining Room 3.66 x 3.36 Kitchen 3.69 x 2.67 Landing Bedroom 1 4.47 x 3.53 Bedroom 2 3.38 x 2.92 Bedroom 3 2.75 x 1.70 **Bathroom** 1.86 x 1.65 Garden