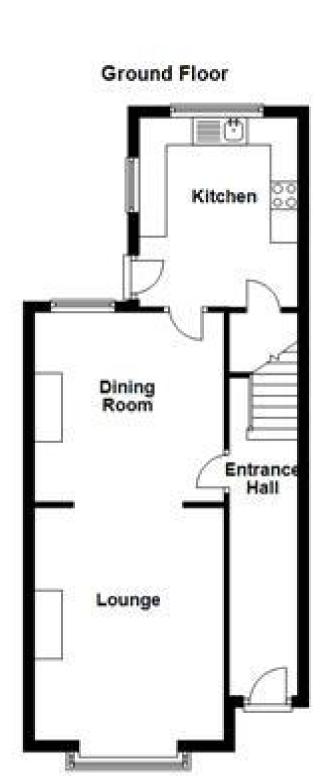

## Accommodation Entrance Hall

Lounge 4.27 x 3.46 Dining Room 3.66 x 3.36 Kitchen 3.69 x 2.67 Landing Bedroom 1 4.47 x 3.53 Bedroom 2 3.38 x 2.92 Bedroom 3 2.75 x 1.70 **Bathroom** 1.86 x 1.65 Garden