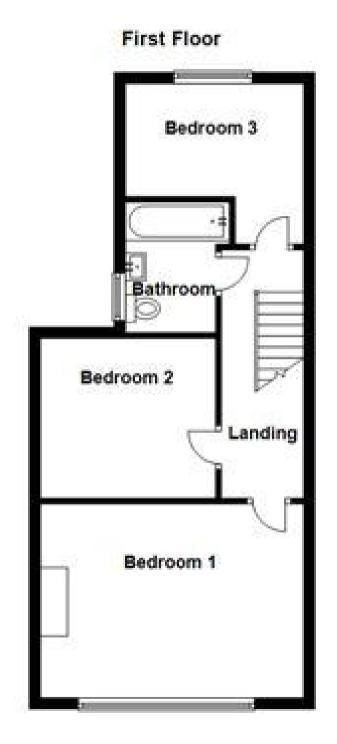

## Accommodation Entrance Hall

Lounge 4.27 x 3.46 Dining Room 3.66 x 3.36 Kitchen 3.69 x 2.67 Landing Bedroom 1 4.47 x 3.53 Bedroom 2 3.38 x 2.92 Bedroom 3 2.75 x 1.70 **Bathroom** 1.86 x 1.65 Garden