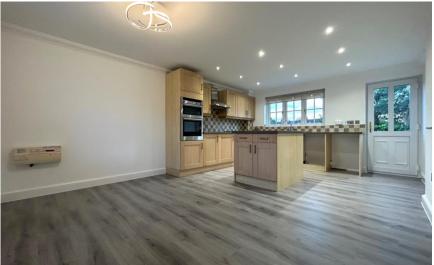

Available 18/11/23

Wilson Court Yalding ME18

Mards

Helping you move forwards

Accommodation

Kitchen/diner 5.71 x 3.93

Entrance hallway

WC 1.87 X 0.97