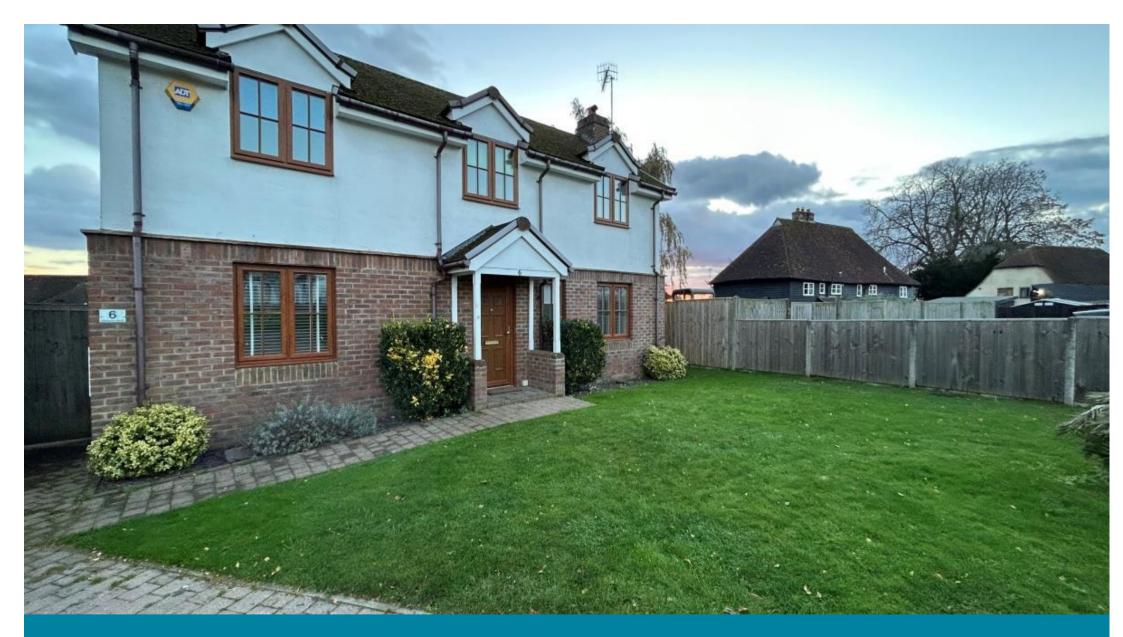

## **Main Features**

- Driveway
- Gated development
- Large garden
- Bathroom, en-suite & WC
- Newly carpeted
- Freshly painted

Deposit required is £2,538.46 Maidstone District - Council Tax Band Tax Band F

Driveway

ev d The Property Ombudsman CURRENT: POTENTIAL: B(88) INVESTORS INVESTORS INVESTORS

Total area: approx. 105.4 sq. metres (1134.4 sq. feet)