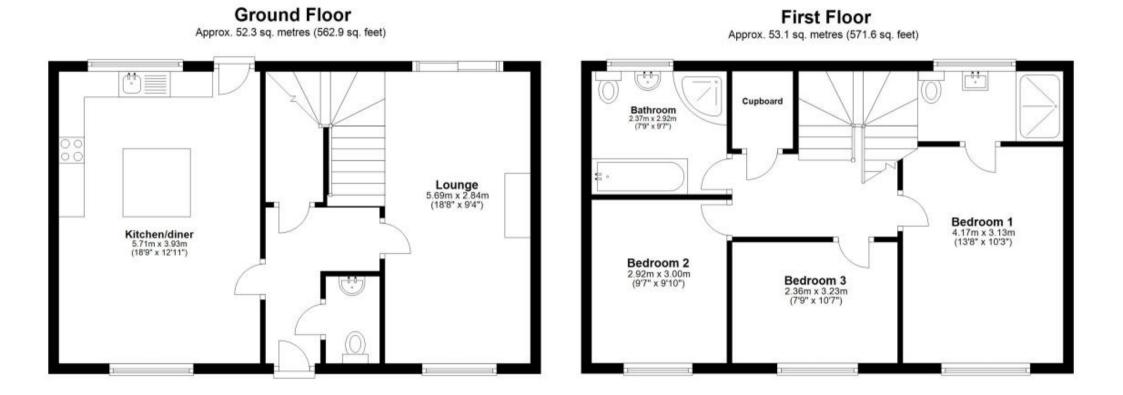

Available 18/11/23

Wilson Court Yalding ME18

Mards

Helping you move forwards

Accommodation

Kitchen/diner 5.71 x 3.93

Entrance hallway

WC 1.87 X 0.97

Lounge 5.69 x 2.84

Bedroom 1 4.17 x 3.13

Bedroom 3 3.23 x 2.36

Bedroom 2 3.34 x 2.92 Bathroom 2.92 x 2.37

Garden

En-suite shower room 3.12 x 1.37