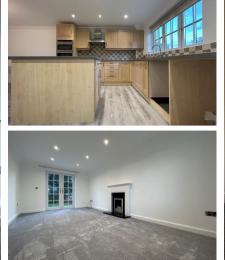

Available 18/11/23

Wilson Court Yalding ME18

Mards

Helping you move forwards

Accommodation

Kitchen/diner 5.71 x 3.93

Entrance hallway

WC 1.87 X 0.97

Lounge 5.69 x 2.84

Bedroom 1 4.17 x 3.13

Bedroom 3 3.23 x 2.36

Bedroom 2 3.34 x 2.92 Bathroom 2.92 x 2.37

Garden

En-suite shower room 3.12 x 1.37