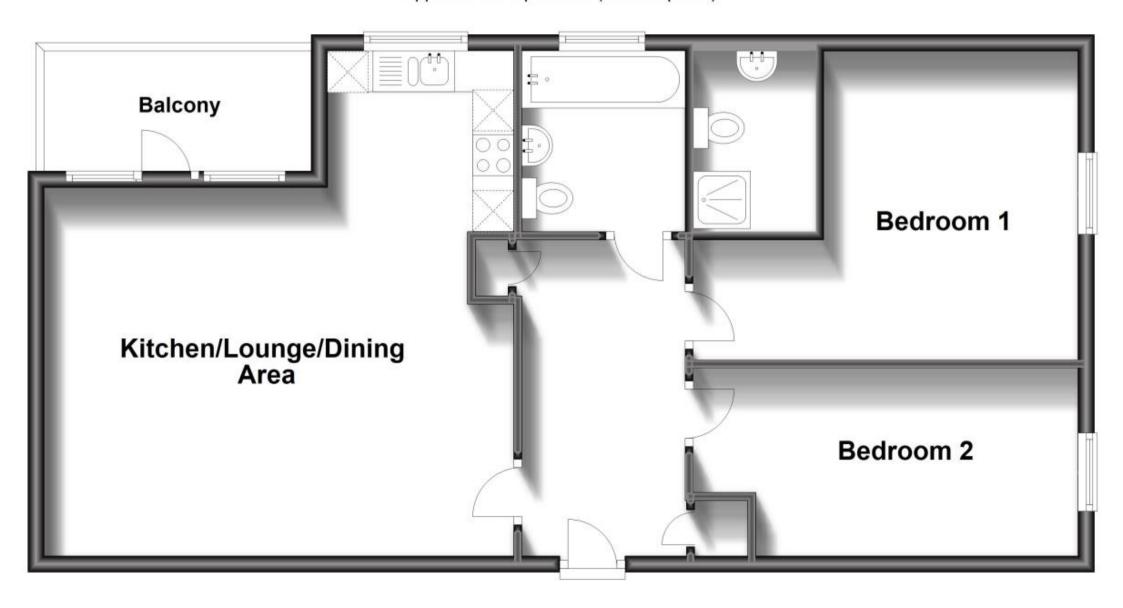

## Accommodation

Hallway Living/Dining/Kitchen Area 5.75x4.18 Bedroom 1 4.70x3.78 En Suite Shower Room 2.20x1.50 Bedroom 2 4.70x2.30 Bathroom 2.20x2.00

First Floor Approx. 71.5 sq. metres (769.6 sq. feet)