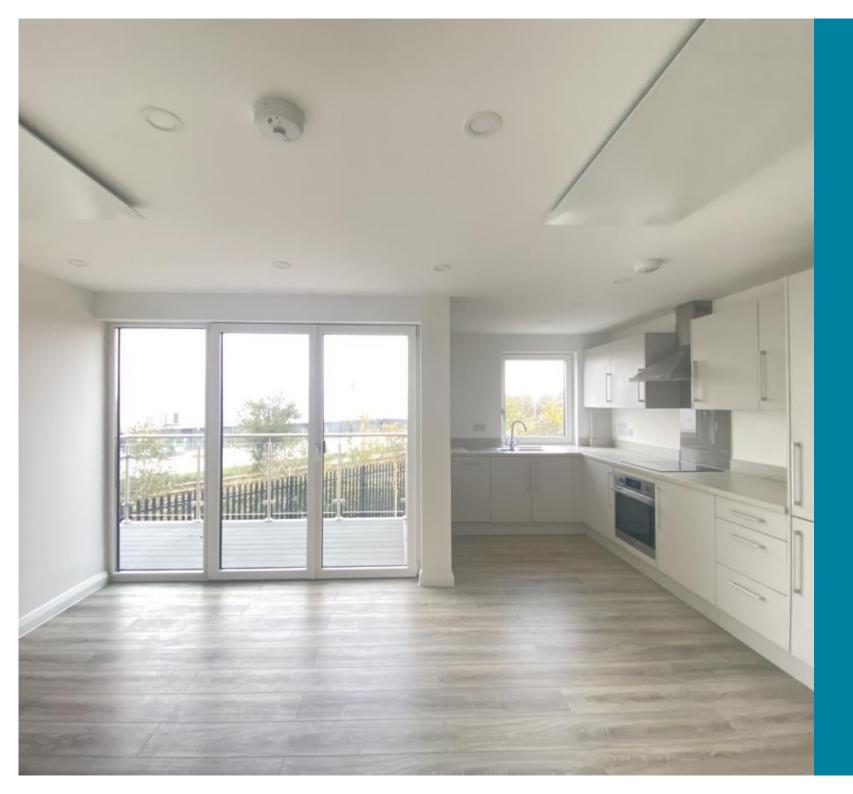

## **Main Features**

- Environmentally Friendly Apartment
- Video Walk About Available
- No Deposit Option Available
- Open plan living
- Balcony, Parking & Lift
- Electric Heating System

Deposit required is £1,442.31 Ashford District - Council Tax Band Tax Band C

## Accommodation

Hallway Living/Dining/Kitchen Area 5.75x4.18 Bedroom 1 4.70x3.78 En Suite Shower Room 2.20x1.50 Bedroom 2 4.70x2.30 Bathroom 2.20x2.00

First Floor Approx. 71.5 sq. metres (769.6 sq. feet)