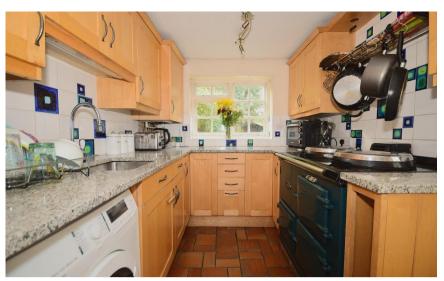

#### Accommodation

Entrance hall/ study area 12'7 x 5'5

Lounge 11'2 x 10'1

Dining room 11'5 x 6'7

Kitchen 10'2 x 6'7

Bedroom 1 11'7 x 11'8

Bedroom 2 11'4 x 6'8

**Bathroom** 6'9 x 5'6