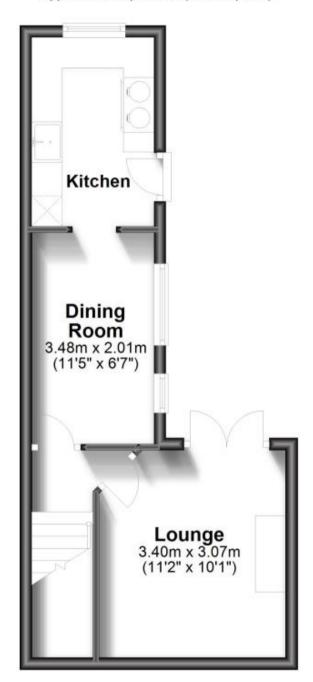

#### Accommodation

Entrance hall/ study area 12'7 x 5'5

Lounge 11'2 x 10'1

Dining room 11'5 x 6'7

Kitchen 10'2 x 6'7

Bedroom 1 11'7 x 11'8

Bedroom 2 11'4 x 6'8

**Bathroom** 6'9 x 5'6

## **Ground Floor**

Approx. 21.4 sq. metres (230.9 sq. feet)