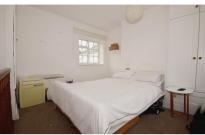

#### Accommodation

Entrance hall/ study area 12'7 x 5'5

Lounge 11'2 x 10'1

Dining room 11'5 x 6'7

Kitchen 10'2 x 6'7

Bedroom 1 11'7 x 11'8

Bedroom 2 11'4 x 6'8

**Bathroom** 6'9 x 5'6