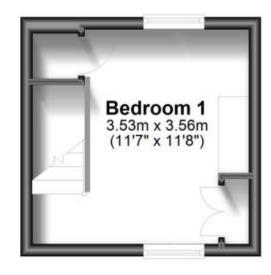

#### Accommodation

Entrance hall/ study area 12'7 x 5'5

Lounge 11'2 x 10'1

Dining room 11'5 x 6'7

Kitchen 10'2 x 6'7

Bedroom 1 11'7 x 11'8

Bedroom 2 11'4 x 6'8

**Bathroom** 6'9 x 5'6

# First Floor

Approx. 12.6 sq. metres (135.1 sq. feet)