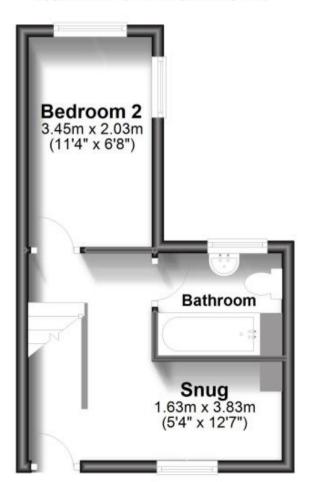

#### Accommodation

Entrance hall/ study area 12'7 x 5'5

Lounge 11'2 x 10'1

Dining room 11'5 x 6'7

Kitchen 10'2 x 6'7

Bedroom 1 11'7 x 11'8

Bedroom 2 11'4 x 6'8

**Bathroom** 6'9 x 5'6

## Lower Ground Floor

Approx. 27.8 sq. metres (299.2 sq. feet)