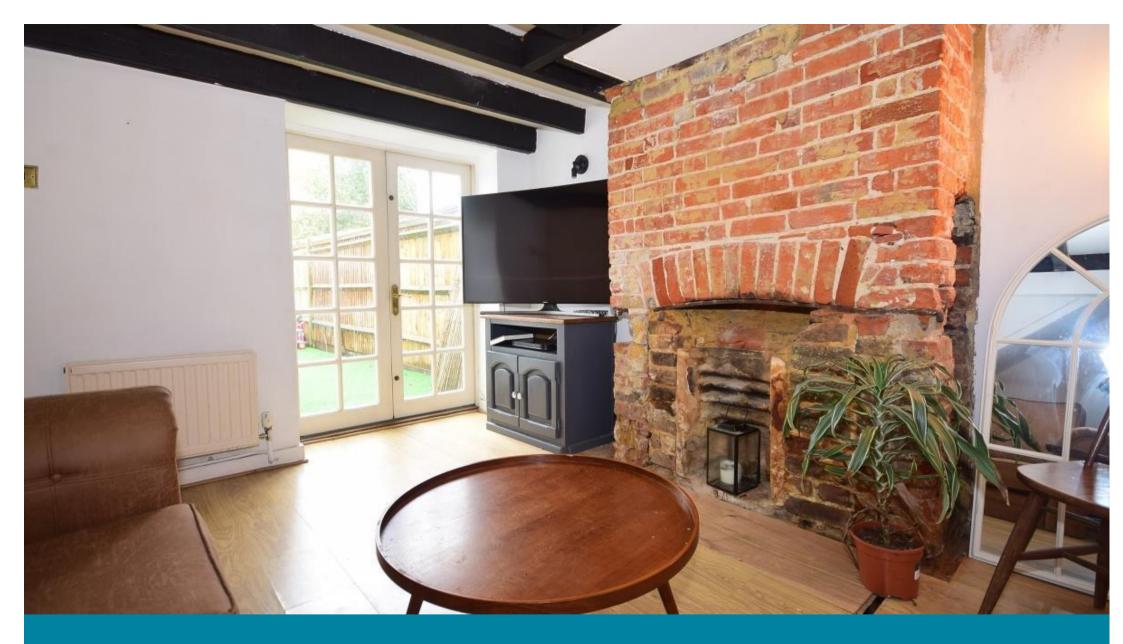

#### Accommodation

Entrance hall/ study area 12'7 x 5'5

Lounge 11'2 x 10'1

Dining room 11'5 x 6'7

Kitchen 10'2 x 6'7

Bedroom 1 11'7 x 11'8

Bedroom 2 11'4 x 6'8

**Bathroom** 6'9 x 5'6