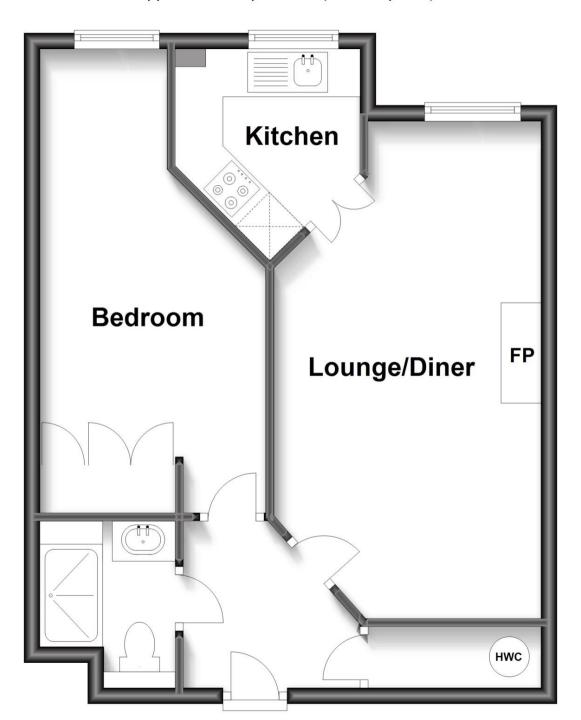

## Accommodation

**Entrance Hall** 

Lounge/Diner 6.25 x 3.36

**Kitchen** 2.29 x 2.19 **Bedroom** 5.52 x 2.85

**Bathroom** 

Deposit required is £1,269.23 Tandridge District - Council Tax Band Tax Band D

Renting a property is a big commitment and we recommend that you visit the local authority website and these websites which offer helpful information and advice about letting

## **Third Floor**

Approx. 47.5 sq. metres (511.6 sq. feet)