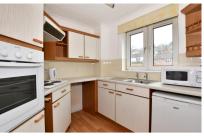

## Accommodation

**Entrance Hall** 

Lounge/Diner 6.25 x 3.36

**Kitchen** 2.29 x 2.19 **Bedroom** 5.52 x 2.85

**Bathroom** 

Deposit required is £1,269.23 Tandridge District - Council Tax Band Tax Band D

Renting a property is a big commitment and we recommend that you visit the local authority website and these websites which offer helpful information and advice about letting