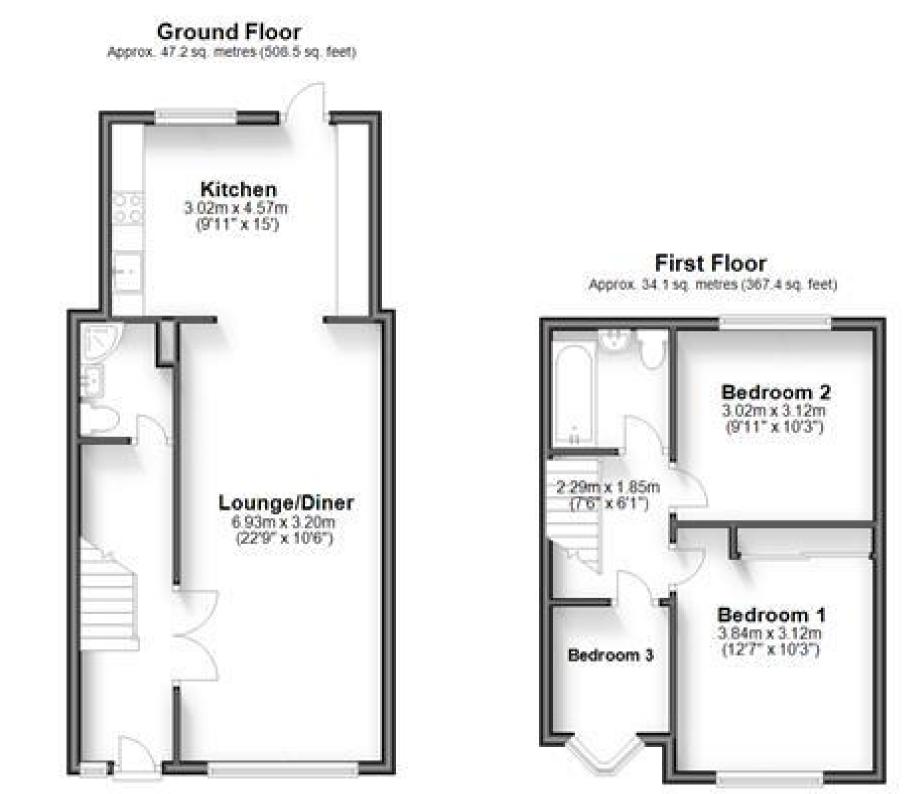

## Accommodation

Lounge-diner 6.9 x 3.20 Kitchen Shower room Bedroom 1 3.84 x 3.12 Bedroom 2 3.02 x 3.12 Bedroom 3 Bathroom