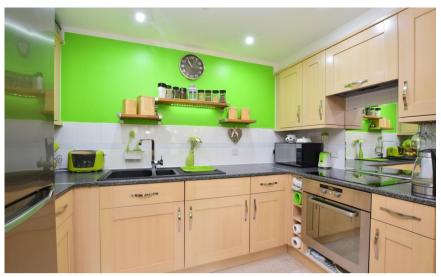

## Accommodation **Entrance Hallway**

Living/Dining Area 4.9 x 3.4

**Kitchen** 2.9 x 1.8 **Family Bathroom** 

**Bedroom 1** 5.0 x 3.6

**En-Suite Shower Room** 

**Bedroom 2** 3.7 x 2.4

**Balcony** 