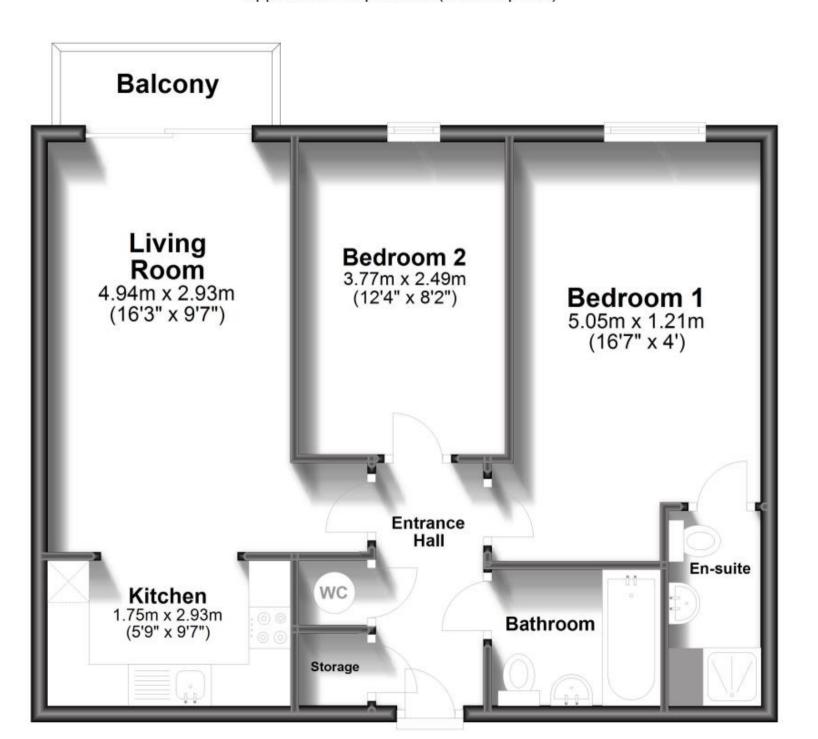

## Accommodation **Entrance Hallway**

Living/Dining Area 4.9 x 3.4

**Kitchen** 2.9 x 1.8 **Family Bathroom** 

**Bedroom 1** 5.0 x 3.6

**En-Suite Shower Room** 

**Bedroom 2** 3.7 x 2.4

**Balcony** 

## Second Floor

Approx. 58.4 sq. metres (628.8 sq. feet)