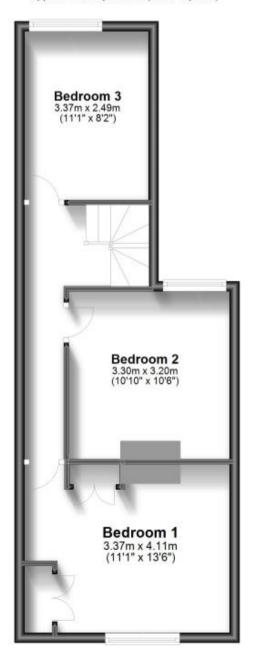

## Accommodation

Lounge/Dining Room 22'05 x 13'6

Kitchen 8'2 x 11'4

**Bathroom** 8'2 x 5'8

Bedroom 1 13'6 x 11'11

Bedroom 2 10'6 x 10'10

Bedroom 3 8'2 x 10'11

Call Portsmouth 023 92653157 ■ cubittandwest.co.uk

## **Ground Floor**

Approx. 45.8 sq. metres (492.9 sq. feet)

First Floor

Approx. 41.1 sq. metres (442.7 sq. feet)