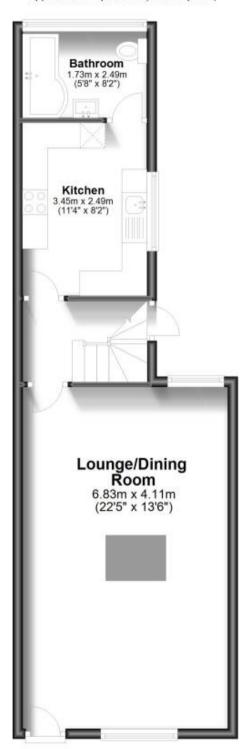

## Accommodation

Lounge/Dining Room 22'05 x 13'6

Kitchen 8'2 x 11'4

**Bathroom** 8'2 x 5'8

Bedroom 1 13'6 x 11'11

Bedroom 2 10'6 x 10'10

Bedroom 3 8'2 x 10'11

Call Portsmouth 023 92653157 ■ cubittandwest.co.uk

## **Ground Floor**

Approx. 45.8 sq. metres (492.9 sq. feet)

First Floor

Approx. 41.1 sq. metres (442.7 sq. feet)