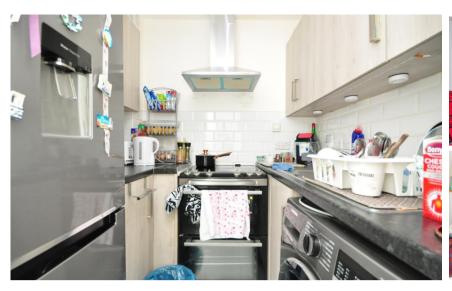

## Accommodation

Hallway Living/Sleeping Area 14'1 x 11' **Kitchen** 6'4 x 5'6 **Bathroom** Storage Space