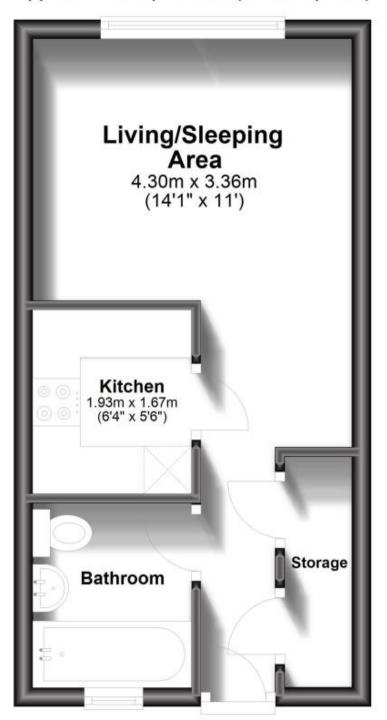

## Accommodation

Hallway Living/Sleeping Area 14'1 x 11' **Kitchen** 6'4 x 5'6 **Bathroom** Storage Space

## **Ground Floor**

Approx. 22.8 sq. metres (245.6 sq. feet)