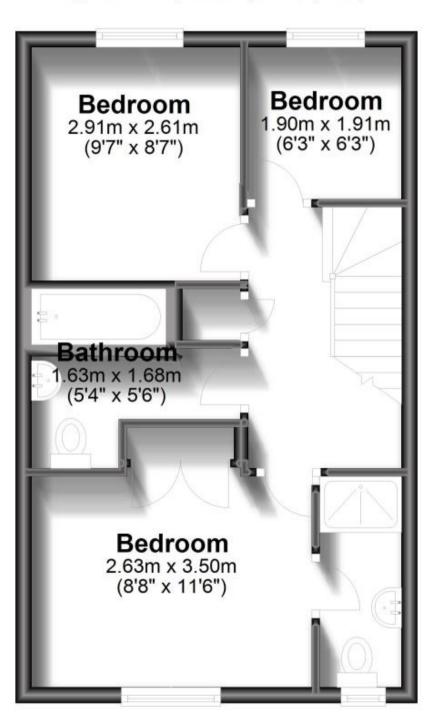

Kitchen 3.07 x 2.54

Accommodation

Bedroom 1.90 x 1.91 Bathroom 1.63 x 1.68

Lounge 4.79 x 4.65 WC Bedroom 2.63 x 3.50 En-Suite Bedroom 2.91 x 2.61

#### **First Floor**

Approx. 36.6 sq. metres (394.1 sq. feet)