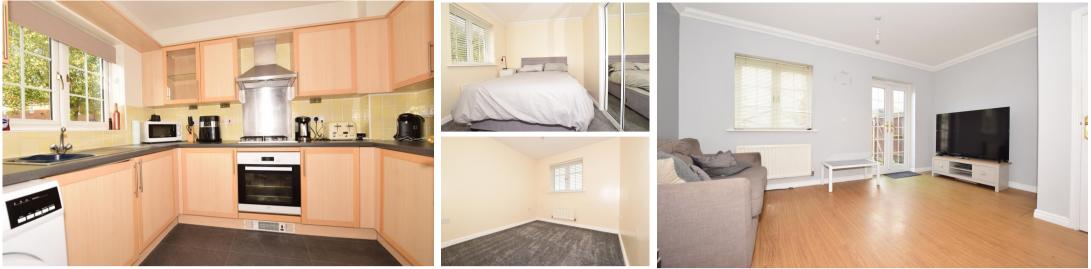

Kitchen 3.07 x 2.54

Accommodation

Bedroom 1.90 x 1.91 Bathroom 1.63 x 1.68

Lounge 4.79 x 4.65 WC Bedroom 2.63 x 3.50 En-Suite Bedroom 2.91 x 2.61

# Lounge/Dining Room 4.79m x 4.65m (15'9" x 15'3") **Kitchen** 3.07m x 2.54m (10'1" x 8'4")