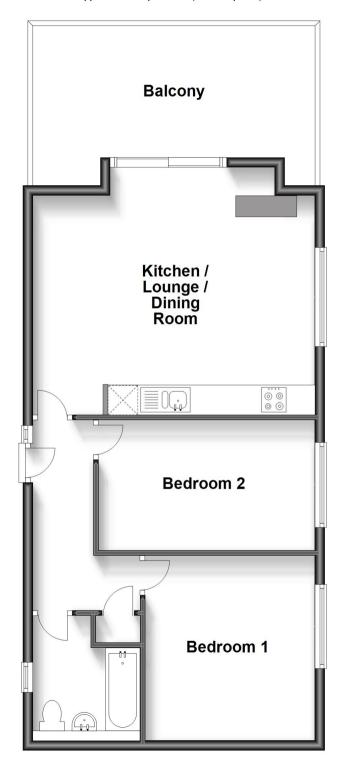

## Accommodation

**Entrance Hall** 

Kitchen/Lounge/Dining Area 5.64 x 4.45

**Balcony** 

**Bedroom 1** 3.69 x 3.38

**Bedroom 2** 4.37 x 2.57

Bathroom

**Bike Store** 

## Call Shirley 020 86546077 ■ cubittandwest.co.uk

Third Floor
Approx. 65.1 sq. metres (701.0 sq. feet)