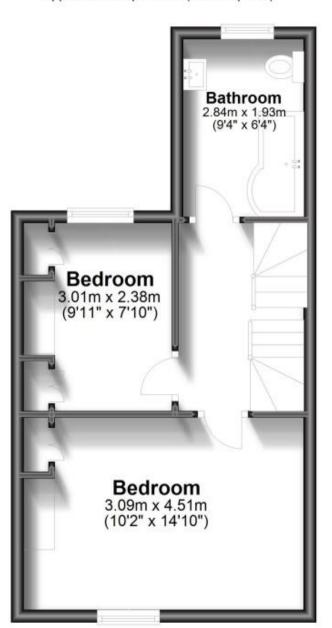

#### Accommodation

**Lounge** 3.08 x 4.53

Kitchen/Dining Room 3.01 x 4.49

**Shower Room** 1.66 x 1.84

 Bedroom
 3.09 x 4.51

 Bedroom
 3.01 x 2.38

 Bathroom
 2.84 x 1.93

 Bedroom
 4.50 x 4.47

## First Floor

Approx. 33.6 sq. metres (361.4 sq. feet)