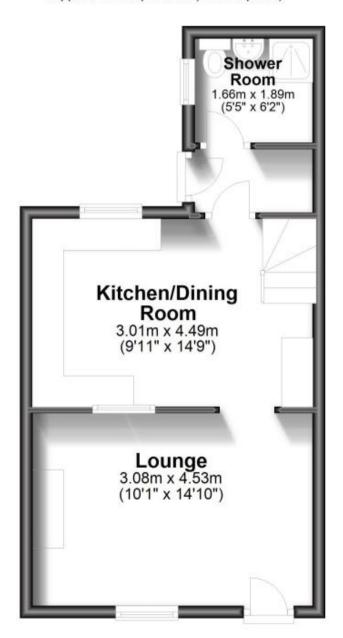

#### Accommodation

**Lounge** 3.08 x 4.53

Kitchen/Dining Room 3.01 x 4.49

**Shower Room** 1.66 x 1.84

 Bedroom
 3.09 x 4.51

 Bedroom
 3.01 x 2.38

 Bathroom
 2.84 x 1.93

 Bedroom
 4.50 x 4.47

# **Ground Floor**

Approx. 33.4 sq. metres (359.1 sq. feet)