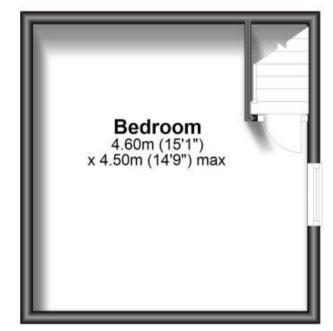

#### Accommodation

**Lounge** 3.08 x 4.53

Kitchen/Dining Room 3.01 x 4.49

**Shower Room** 1.66 x 1.84

 Bedroom
 3.09 x 4.51

 Bedroom
 3.01 x 2.38

 Bathroom
 2.84 x 1.93

 Bedroom
 4.50 x 4.47

# Second Floor

Approx. 21.0 sq. metres (225.6 sq. feet)