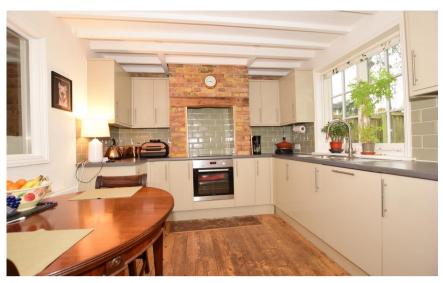

#### Accommodation

**Lounge** 3.08 x 4.53

Kitchen/Dining Room 3.01 x 4.49

**Shower Room** 1.66 x 1.84

 Bedroom
 3.09 x 4.51

 Bedroom
 3.01 x 2.38

 Bathroom
 2.84 x 1.93

 Bedroom
 4.50 x 4.47