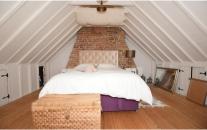

#### Accommodation

**Lounge** 3.08 x 4.53

Kitchen/Dining Room 3.01 x 4.49

**Shower Room** 1.66 x 1.84

 Bedroom
 3.09 x 4.51

 Bedroom
 3.01 x 2.38

 Bathroom
 2.84 x 1.93

 Bedroom
 4.50 x 4.47