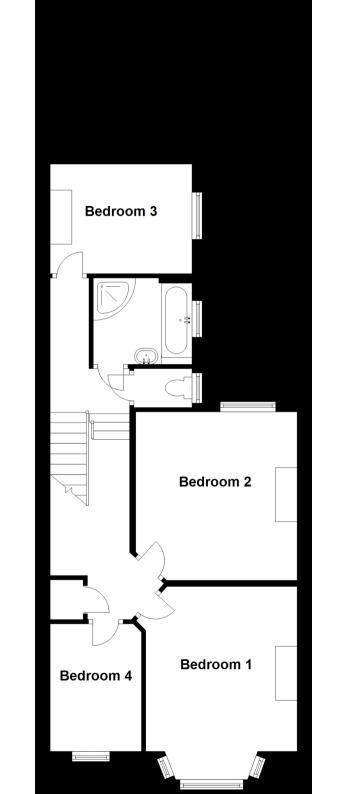

## Accommodation

Porch

Lounge 4.58m x 3.91m

Reception Room 3.76m x 3.66m

Dining Area 3.81m x 3.41m

Kitchen Area 3.79m x 3.38m

Seperate Toilet

Up To First Floor

Bedroom One 4.58m x 3.48m

**Bedroom Two** 3.76m x 3.66m

Bedroom Three 3.30m x 262m

Bedroom Four 3.02m x 2.24m

**Bathroom** 

Seperate Toilet

Call Ryde 01983 563785 ■ pittis.co.uk