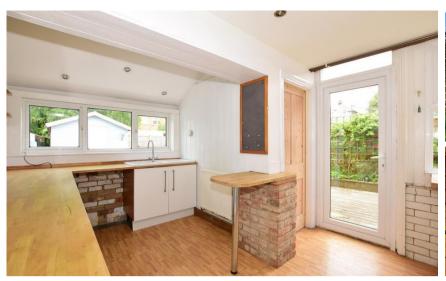

## Accommodation

Porch

Lounge 4.58m x 3.91m

Reception Room 3.76m x 3.66m

Dining Area 3.81m x 3.41m

Kitchen Area 3.79m x 3.38m

Seperate Toilet

Up To First Floor