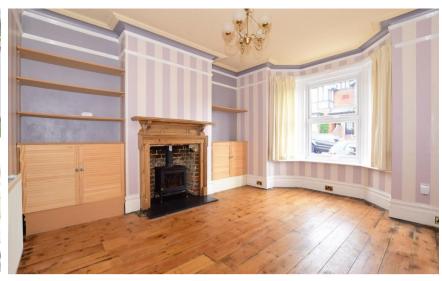

## Accommodation

Porch

Lounge 4.58m x 3.91m

Reception Room 3.76m x 3.66m

Dining Area 3.81m x 3.41m

Kitchen Area 3.79m x 3.38m

Seperate Toilet

Up To First Floor