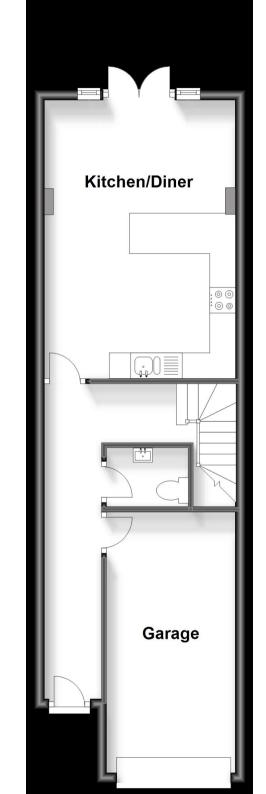

## Accommodation

Lounge

Kitchen/Diner

Master Bedroom

**Ensuite** 

Bedroom Two

**Bedroom Three** 

**Bathroom** 