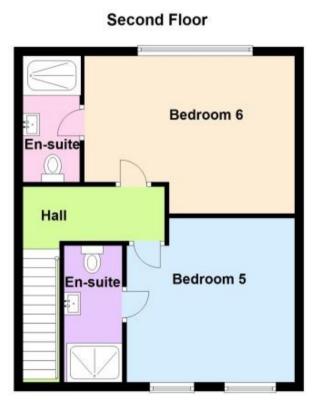

25 PCM

Fees Apply



Farlington Road Portsmouth PO2









## **Main Features**

- STUNNING PROPERTY
- All Bills Included Except Council Tax
- ROOM LETS
- Communal Rear Garden
- Local Amenities Close By
- DO NOT MISS OUT



Deposit required is £836.54 City of Portsmouth - Council Tax Band Tax Band A

Renting a property is a big commitment and we recommend that you visit the local authority website and these websites which offer helpful information and advice about letting

www.gov.uk/government/publications/how-to-rent www.gov.uk/private-renting www.cubittandwest.co.uk/renting/tenancy-fees-individuals/ www.gov.uk/green-deal-energy-saving-measures

## Accommodation

Room Three 12'5-11'11 **En-Suite** 

## Call Portsmouth 023 92653157 ■ cubittandwest.co.uk







## **Ground Floor**