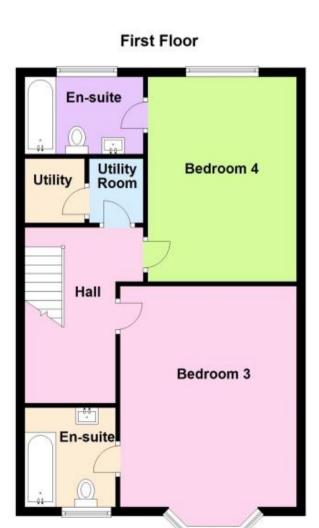

£725 PCM

Fees Apply



Farlington Road Portsmouth PO2









## **Main Features**

- STUNNING PROPERTY
- All Bills Included Except Council Tax
- ROOM LETS
- Communal Rear Garden
- Local Amenities Close By
- DO NOT MISS OUT



Deposit required is £836.54 City of Portsmouth - Council Tax Band Tax Band A

Renting a property is a big commitment and we recommend that you visit the local authority website and these websites which offer helpful information and advice about letting

www.gov.uk/government/publications/how-to-rent www.gov.uk/private-renting www.cubittandwest.co.uk/renting/tenancy-fees-individuals/ www.gov.uk/green-deal-energy-saving-measures

## Accommodation

Room Three 12'5-11'11 **En-Suite** 

## Call Portsmouth 023 92653157 ■ cubittandwest.co.uk







## **Ground Floor**