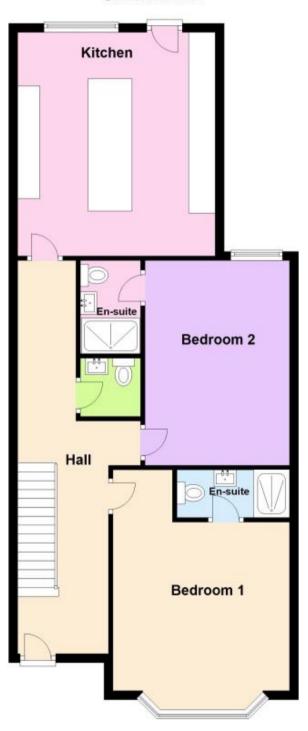

e £725 PCM

Fees Apply



Farlington Road Portsmouth PO2









## **Main Features**

- STUNNING PROPERTY
- All Bills Included Except Council Tax
- ROOM LETS
- Communal Rear Garden
- Local Amenities Close By
- DO NOT MISS OUT



Deposit required is £836.54 City of Portsmouth - Council Tax Band Tax Band A

Renting a property is a big commitment and we recommend that you visit the local authority website and these websites which offer helpful information and advice about letting

www.gov.uk/government/publications/how-to-rent www.gov.uk/private-renting www.cubittandwest.co.uk/renting/tenancy-fees-individuals/ www.gov.uk/green-deal-energy-saving-measures

## Accommodation

Room Three 12'5-11'11 **En-Suite** 

## Call Portsmouth 023 92653157 ■ cubittandwest.co.uk







## **Ground Floor**