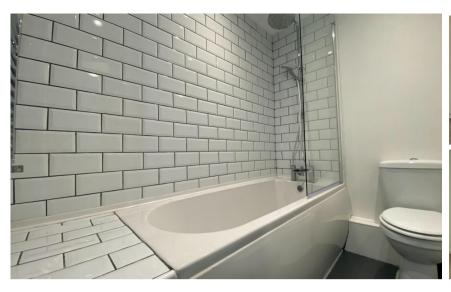

### Accommodation

Lounge Dining Room 5.84 x 3.68

**Kitchen** 3.58 x 2.49 **Bedroom 1** 3.71 x 3.2 Bedroom 2 3.71 x 2.49

Family bathroom