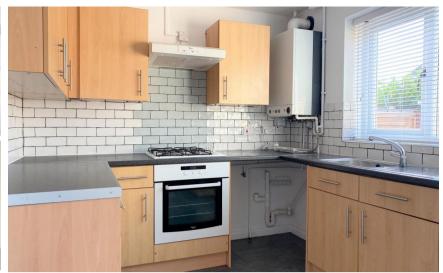

### Accommodation

Lounge Dining Room 5.84 x 3.68

**Kitchen** 3.58 x 2.49 **Bedroom 1** 3.71 x 3.2 Bedroom 2 3.71 x 2.49

Family bathroom