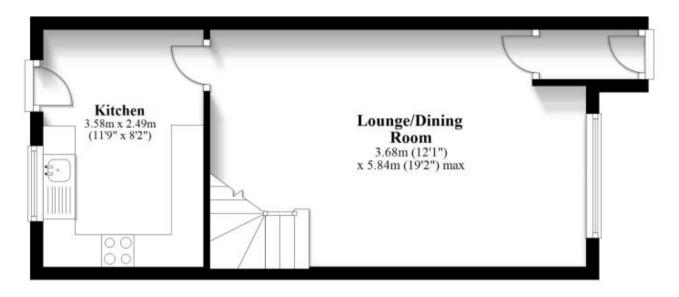

### Accommodation

Lounge Dining Room 5.84 x 3.68

**Kitchen** 3.58 x 2.49 **Bedroom 1** 3.71 x 3.2 Bedroom 2 3.71 x 2.49

Family bathroom

# **Ground Floor**

Approx. 31.4 sq. metres (337.6 sq. feet)

First Floor

Approx. 30.8 sq. metres (331.1 sq. feet)

Total area: approx. 62.1 sq. metres (668.7 sq. feet)