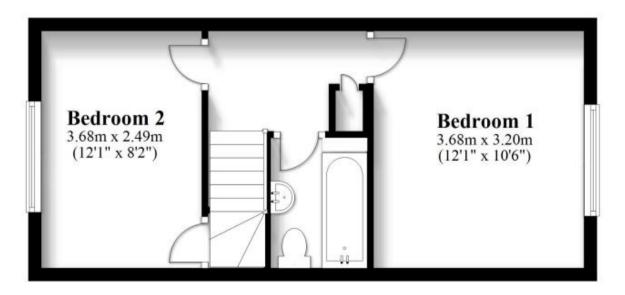

### Accommodation

Lounge Dining Room 5.84 x 3.68

**Kitchen** 3.58 x 2.49 **Bedroom 1** 3.71 x 3.2 Bedroom 2 3.71 x 2.49

Family bathroom

# **Ground Floor**

Approx. 31.4 sq. metres (337.6 sq. feet)

First Floor

Approx. 30.8 sq. metres (331.1 sq. feet)

Total area: approx. 62.1 sq. metres (668.7 sq. feet)