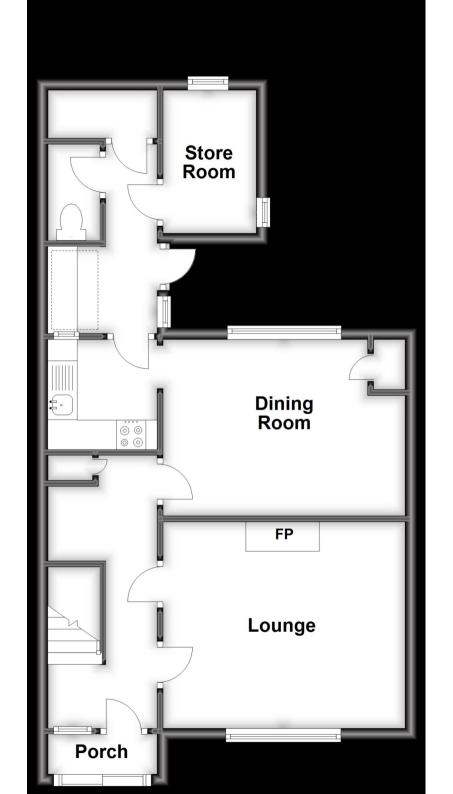

## Accommodation

Lounge

Reception Two

Kitchen

WC

**Bedroom One** 

**Bedroom Two** 

**Bedroom Three** 

**Shower Room** 