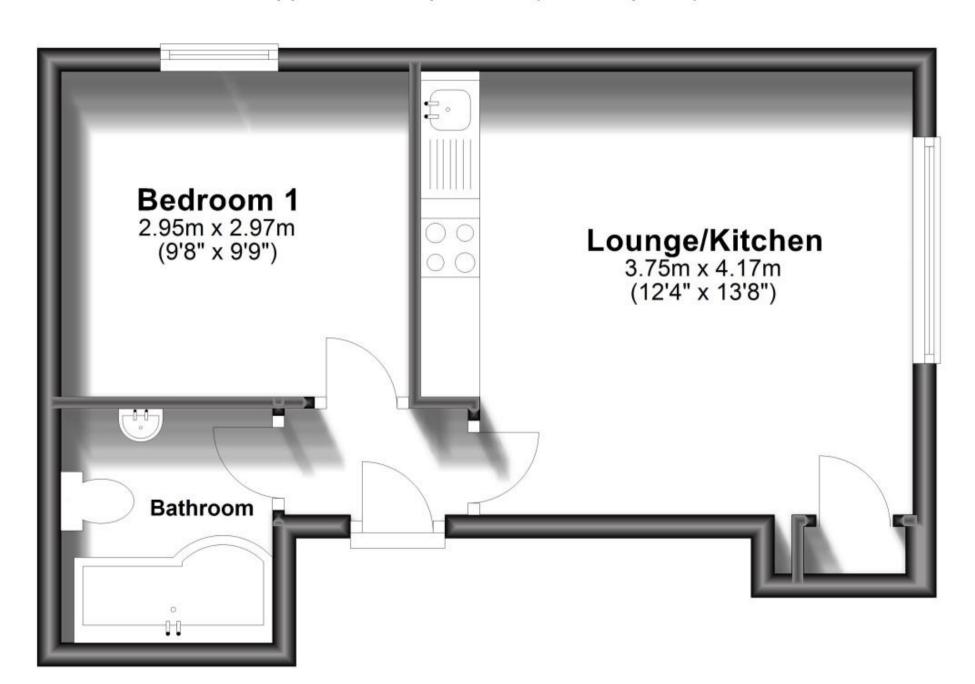

## Accommodation

**Lounge/Kitchen** 3.75m x 4.17m **Bedroom 1** 2.95m x 2.97m

Deposit required is £923.08 Waverley District - Council Tax Band Tax Band B

Renting a property is a big commitment and we recommend that you visit the local authority website and these websites which offer helpful information and advice about letting

## **Ground Floor**

Approx. 30.3 sq. metres (325.8 sq. feet)