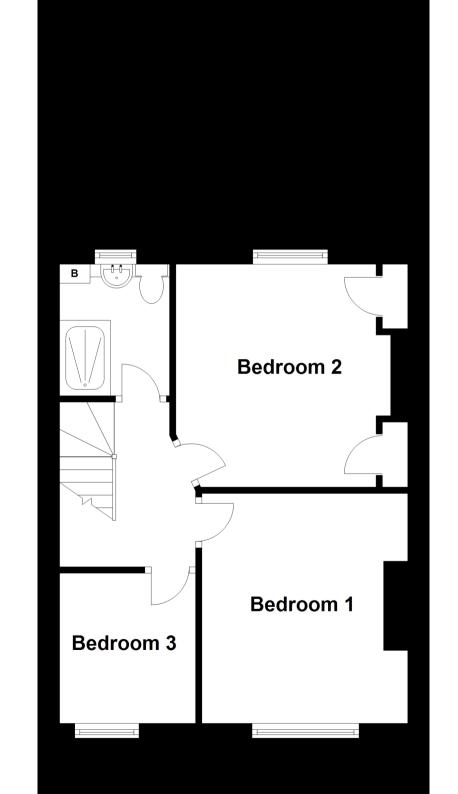

## **Main Features**

- Three bedroom
- Two receptions
- Garden
- New kitchen
- Freshly painted
- Close to High Road & train station

Deposit required is £2,192.31
Barking and Dagenham London - Council Tax Band Tax Band D

## Accommodation

**Lounge** 13 x 12

Dining room  $15 \times 12$ 

**Kitchen** 5.5 x 9.4

**Bedroom 1** 11 x 10

**Bedroom 2** 11 x 10

Bedroom 3 7 x 7

Shower room