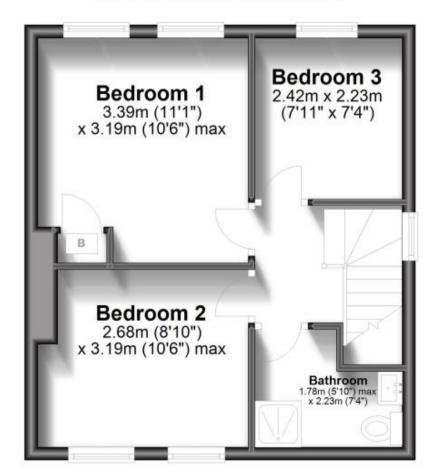

it's finest
- Plenty of windows front and back
- Great sized relaxing rear garden with side access
- 1 double, 1 small double and 1 single bedroom
- **Downstairs WC**
- Video tour available



Deposit required is £1,615.38 Dover District - Council Tax Band Tax Band B

Renting a property is a big commitment and we recommend that you visit the local authority website and these websites which offer helpful information and advice about letting

www.gov.uk/government/publications/how-to-rent www.gov.uk/private-renting www.wardsofkent.co.uk/letting/our-tenancy-fees/ www.gov.uk/green-deal-energy-saving-measures

## Call Dover 01304 201109 ■ wardsofkent.co.uk









#### **Ground Floor**

Approx. 55.3 sq. metres (595.4 sq. feet)



### **First Floor**

Approx. 34.1 sq. metres (367.1 sq. feet)