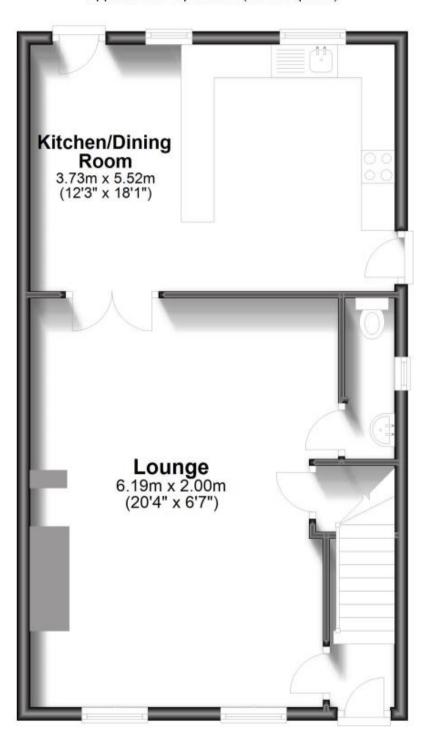

#### **Main Features**

- Modern living with convenience at it's finest
- Plenty of windows front and back
- Great sized relaxing rear garden with side access
- 1 double, 1 small double and 1 single bedroom
- **Downstairs WC**
- Video tour available



Deposit required is £1,615.38 Dover District - Council Tax Band Tax Band B

Renting a property is a big commitment and we recommend that you visit the local authority website and these websites which offer helpful information and advice about letting

www.gov.uk/government/publications/how-to-rent www.gov.uk/private-renting www.wardsofkent.co.uk/letting/our-tenancy-fees/ www.gov.uk/green-deal-energy-saving-measures

## Call Dover 01304 201109 ■ wardsofkent.co.uk









#### **Ground Floor**

Approx. 55.3 sq. metres (595.4 sq. feet)



### **First Floor**

Approx. 34.1 sq. metres (367.1 sq. feet)