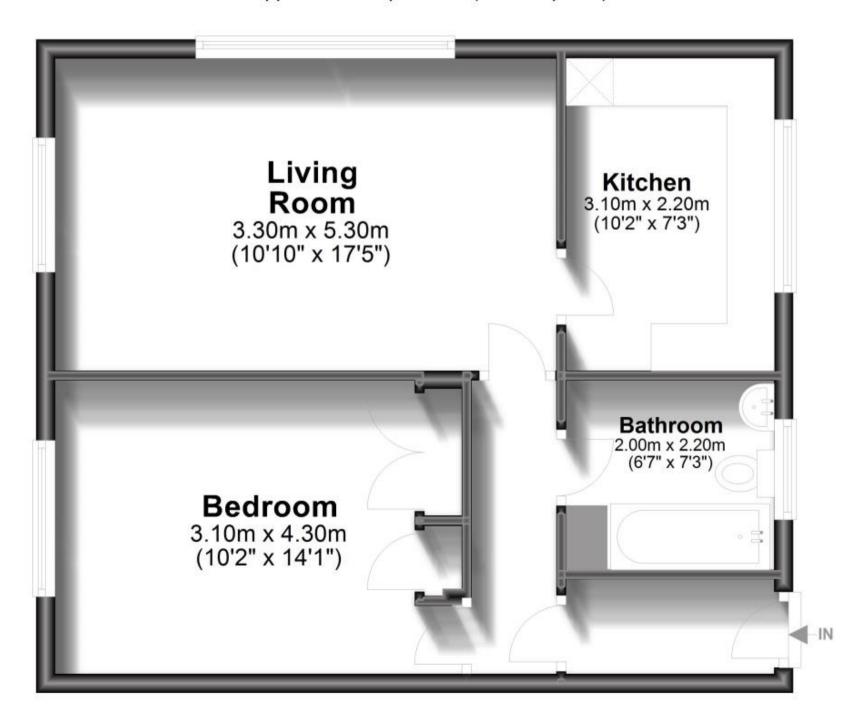

### Accommodation

**Lounge** 5.3 x 3.3 **Kitchen** 3.1 x 2.2 **Bedroom** 4.3 x 3.1 Baathroom 2.2 x 2 Garage en Bloc

# **Ground Floor**

Approx. 49.0 sq. metres (527.0 sq. feet)