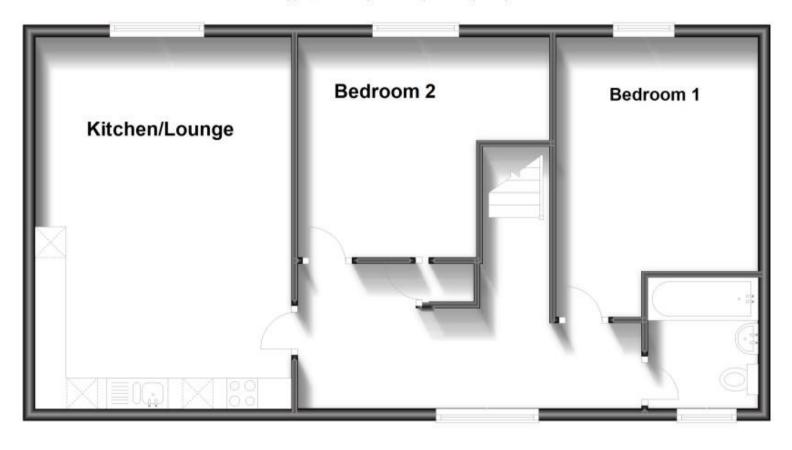

## **Accommodation**

Kitchen/Living Area

Bedroom 1

Bedroom 2

**Bathroom** 

Car Port Parking

## **Ground Floor**

Approx. 2.1 sq. metres (22.6 sq. feet)

**First Floor** 

Approx. 73.1 sq. metres (786.5 sq. feet)