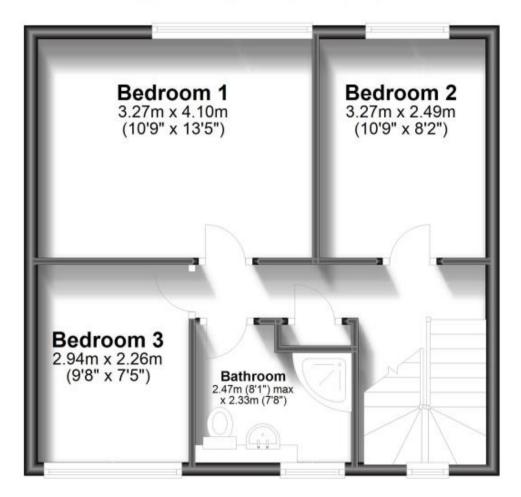

living with convenience at it's finest
- Plenty of windows front and back
- Low maintenance garden with rear access
- 2 double bedrooms, 1 single bedroom
- Downstairs WC
- Video tour available



Deposit required is £1,730.77 Shepway District - Council Tax Band Tax Band C

Renting a property is a big commitment and we recommend that you visit the local authority website and these websites which offer helpful information and advice about letting

www.gov.uk/government/publications/how-to-rent www.gov.uk/private-renting www.wardsofkent.co.uk/letting/our-tenancy-fees/ www.gov.uk/green-deal-energy-saving-measures

#### O-II D----- 04004 004400

## Accommodation







## **Ground Floor**

Approx. 42.2 sq. metres (454.4 sq. feet)



## **First Floor**

Approx. 42.7 sq. metres (459.6 sq. feet)