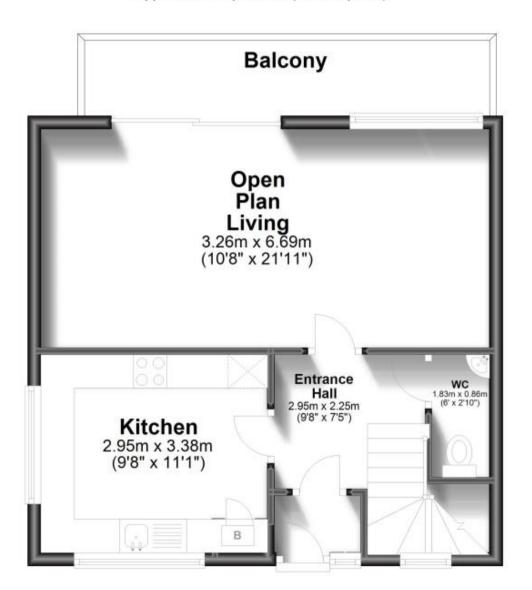

w Street Hythe CT21











#### **Main Features**

- Modern living with convenience at it's finest
- Plenty of windows front and back
- Low maintenance garden with rear access
- 2 double bedrooms, 1 single bedroom
- Downstairs WC
- Video tour available



Deposit required is £1,730.77 Shepway District - Council Tax Band Tax Band C

Renting a property is a big commitment and we recommend that you visit the local authority website and these websites which offer helpful information and advice about letting

www.gov.uk/government/publications/how-to-rent www.gov.uk/private-renting www.wardsofkent.co.uk/letting/our-tenancy-fees/ www.gov.uk/green-deal-energy-saving-measures

#### O-II D----- 04004 004400

## Accommodation







## **Ground Floor**

Approx. 42.2 sq. metres (454.4 sq. feet)



## **First Floor**

Approx. 42.7 sq. metres (459.6 sq. feet)