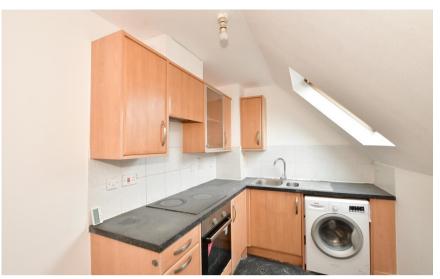

### **Accommodation**

**Entrance Hall** 

**Lounge/Diner** 22'0 x 11'10

**Kitchen** 9'7 x 6'10

Bedroom 1 15'5 x 9'0

Bedroom 2 12'1 x 9'4

Bathroom 8'2 x 4'11

Private Parking Space