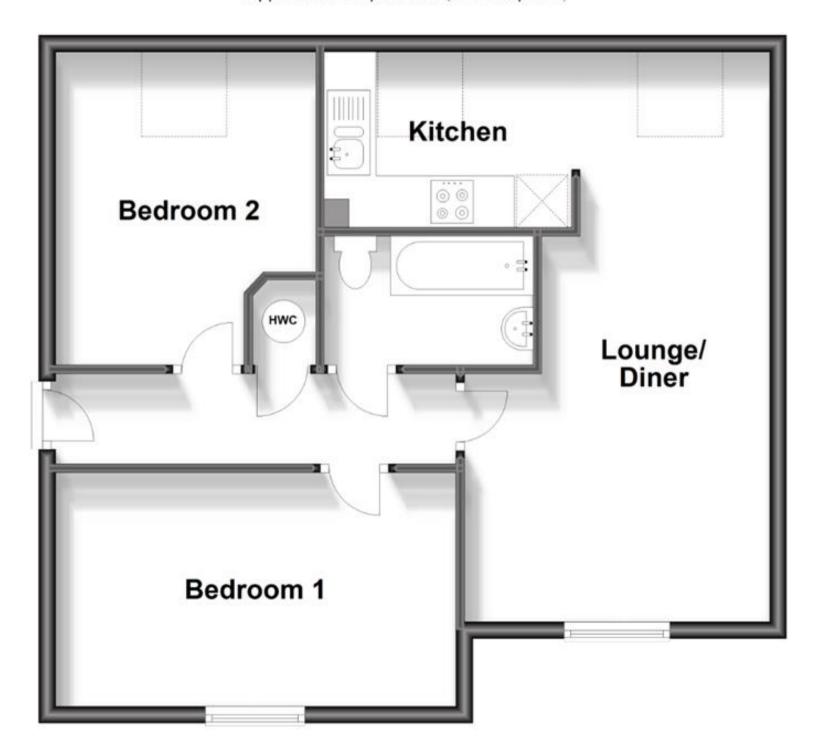

### **Accommodation**

**Entrance Hall** 

**Lounge/Diner** 22'0 x 11'10

**Kitchen** 9'7 x 6'10

Bedroom 1 15'5 x 9'0

Bedroom 2 12'1 x 9'4

Bathroom 8'2 x 4'11

Private Parking Space

# **Third Floor**

Approx. 61.0 sq. metres (656.3 sq. feet)