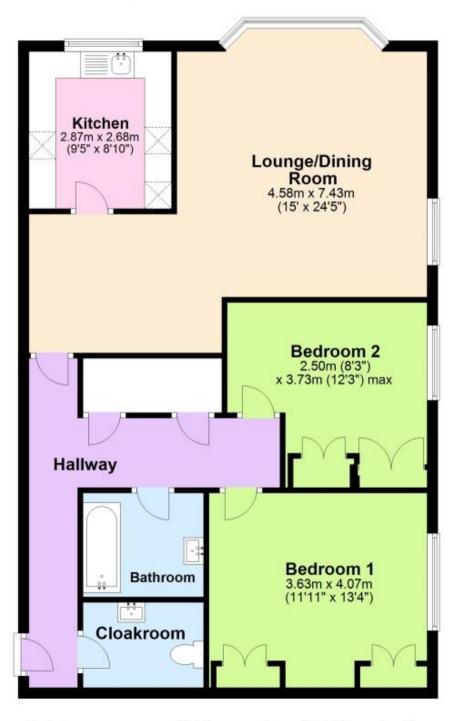

## Accommodation

Hallway Cloakroom **Kitchen** 2.87 x 2.68 **Lounge Area** 4.67 x 4.58 Dining Area 3.04 x 2.68 **Bedroom One** 4.07 x 3.63 **Bedroom Two** 3.76 x 2.49 **Bathroom** 

Call Bognor Regis 01243 860290 ■ cubittandwest.co.uk

## **Ground Floor**

Approx. 89.3 sq. metres (961.6 sq. feet)

Total area: approx. 89.3 sq. metres (961.6 sq. feet)