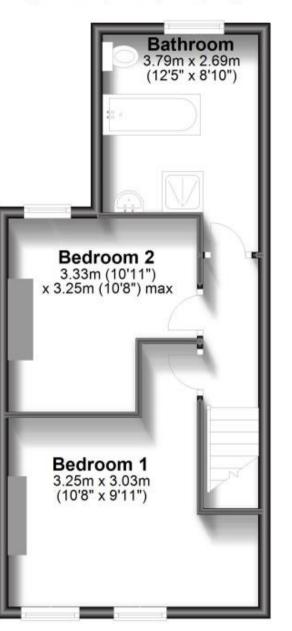

### **First Floor**

Approx. 36.6 sq. metres (394.5 sq. feet)

Total area: approx. 76.0 sq. metres (818.6 sq. feet)