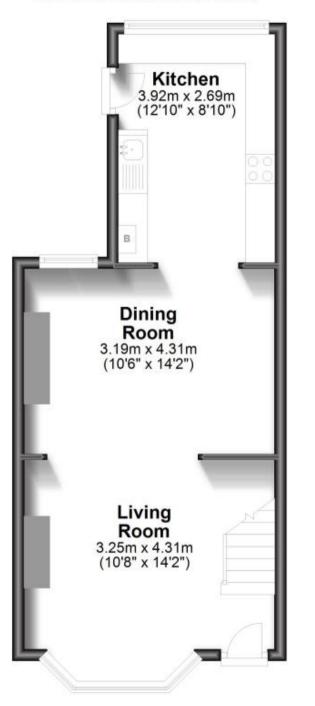

urity deposit. Please contact our Lettings Team who will confirm the total costs involved in renting this property. For clarification, we wish to inform the prospective tenant that we have prepared these details as a general guide. The agent has not carried out a detailed survey nor tested the services, appliances, or specific fitings (unless otherwise stated), and no warranty can be given as to their condition. All room measurements are taken at floor level. We strongly recommend that all the information which we provide about the property is verified by yourself and your advisers. The contents of this publication are @Wards, 2015. Wards is a trading name of Arun Estates Limited Registered in England No. 2597059

Accommodation



## Ground Floor

Approx. 39.4 sq. metres (424.1 sq. feet)



### **First Floor**

Approx. 36.6 sq. metres (394.5 sq. feet)



Total area: approx. 76.0 sq. metres (818.6 sq. feet)