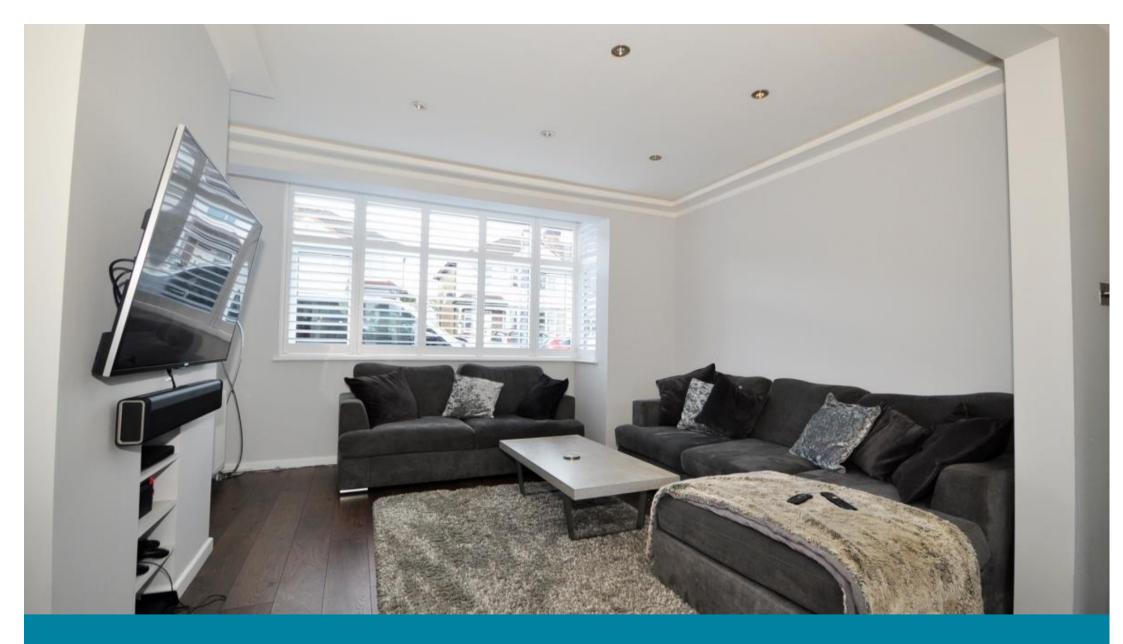

## **Main Features**

| - | Secure Driveway |
|---|-----------------|
| - | Garage          |
| - | Modern Décor    |
| - | Two Bathrooms   |
| - | Large Garden    |
| - | No Pets         |
|   |                 |
|   |                 |

Accommodation Lounge  $4.1 \times 3.8$ Dining Area  $4.6 \times 4.1$ Kitchen Bedroom 1  $4 \times 4.5$ Bedroom 2  $3.6 \times 4.7$ Bedroom 3  $3.7 \times 3.7$ Bedroom 4  $2.4 \times 2.4$ Shower Room Shower Room Garage