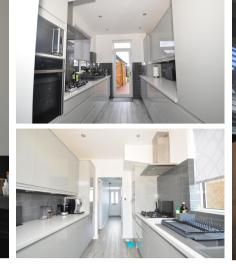

Accommodation Lounge  $4.1 \times 3.8$ Dining Area  $4.6 \times 4.1$ Kitchen Bedroom 1  $4 \times 4.5$ Bedroom 2  $3.6 \times 4.7$ Bedroom 3  $3.7 \times 3.7$ Bedroom 4  $2.4 \times 2.4$ Shower Room Shower Room Garage