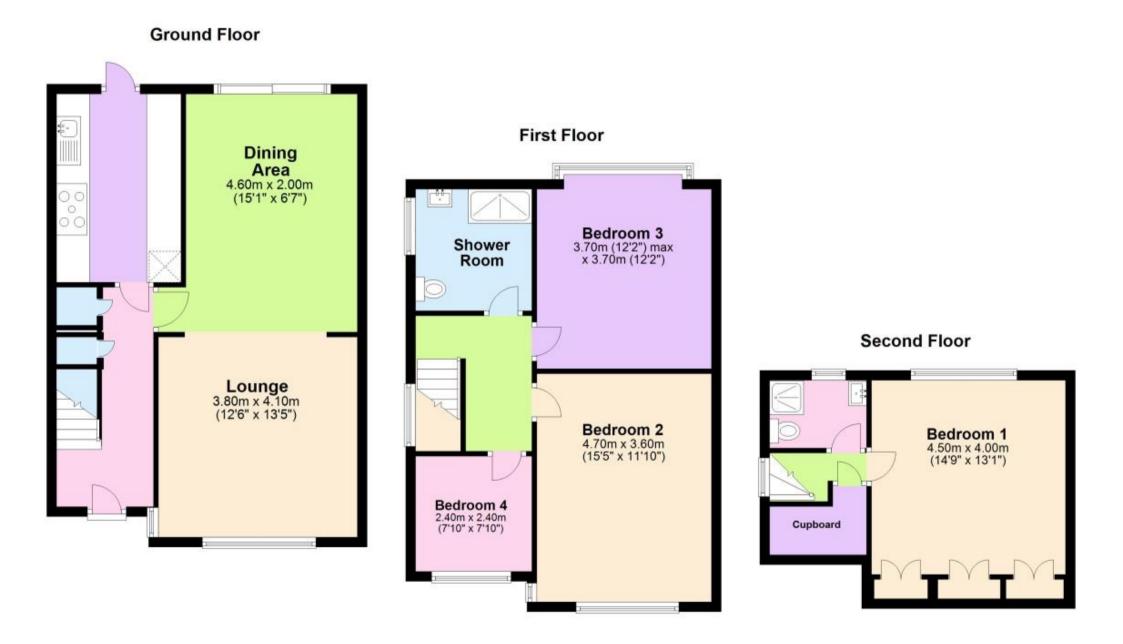

Accommodation Lounge  $4.1 \times 3.8$ Dining Area  $4.6 \times 4.1$ Kitchen Bedroom 1  $4 \times 4.5$ Bedroom 2  $3.6 \times 4.7$ Bedroom 3  $3.7 \times 3.7$ Bedroom 4  $2.4 \times 2.4$ Shower Room Shower Room Garage