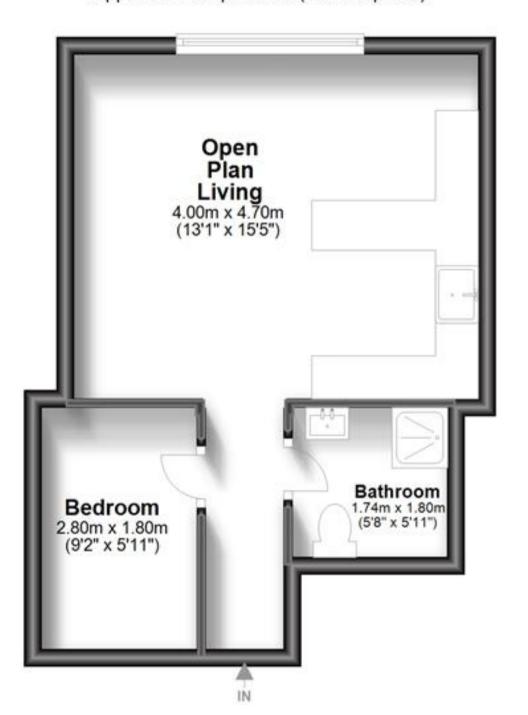

**Price** £795 PCM
Fees Apply



Pegwell Road Ramsgate CT11











## **Main Features**

- Integrated white goods
- Situated in the Pegwell location
- Close to the seafront
- Unallocated parking to the rear
- Beautifully presented throughout
- Available immediately



Deposit required is £917.31 Thanet District - Council Tax Band Tax Band A

Renting a property is a big commitment and we recommend that you visit the local authority website and these websites which offer helpful information and advice about letting

www.gov.uk/government/publications/how-to-rent www.gov.uk/private-renting www.wardsofkent.co.uk/renting/tenancy-fees-individuals/ www.gov.uk/green-deal-energy-saving-measures

## Accommodation







## **Ground Floor**

Approx. 24.9 sq. metres (268.5 sq. feet)