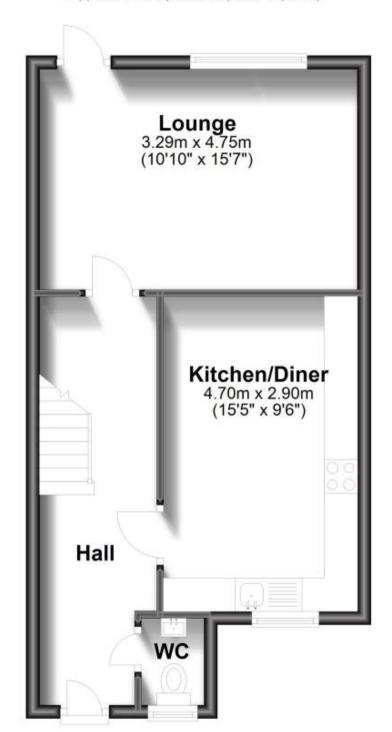

#### Accommodation

Lounge 4.82x3.29

Kitchen/Diner 2.90x4.47

WC

Bedroom One 3.08x3.01 Bedroom Two 3.04x4.17 Bedroom Three 1.93x2.53

**Bathroom** 1.92x2.51

# **Ground Floor**

Approx. 41.9 sq. metres (450.7 sq. feet)