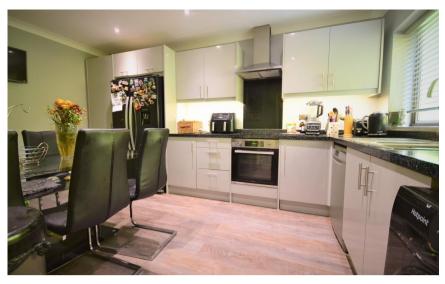

#### Accommodation

Lounge 4.82x3.29

Kitchen/Diner 2.90x4.47

WC

Bedroom One 3.08x3.01 Bedroom Two 3.04x4.17 Bedroom Three 1.93x2.53

**Bathroom** 1.92x2.51