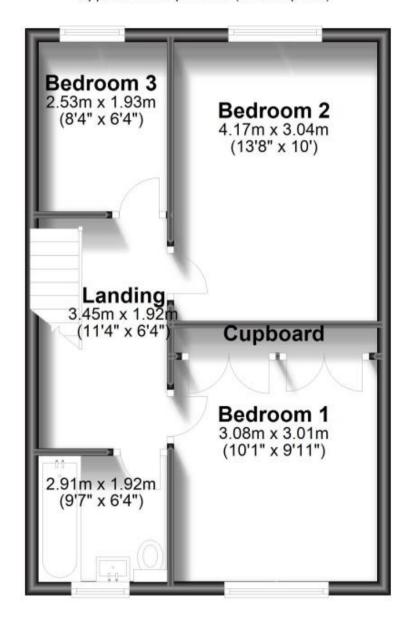

#### Accommodation

Lounge 4.82x3.29

Kitchen/Diner 2.90x4.47

WC

Bedroom One 3.08x3.01 Bedroom Two 3.04x4.17 Bedroom Three 1.93x2.53

**Bathroom** 1.92x2.51

# **First Floor**

Approx. 42.0 sq. metres (451.8 sq. feet)