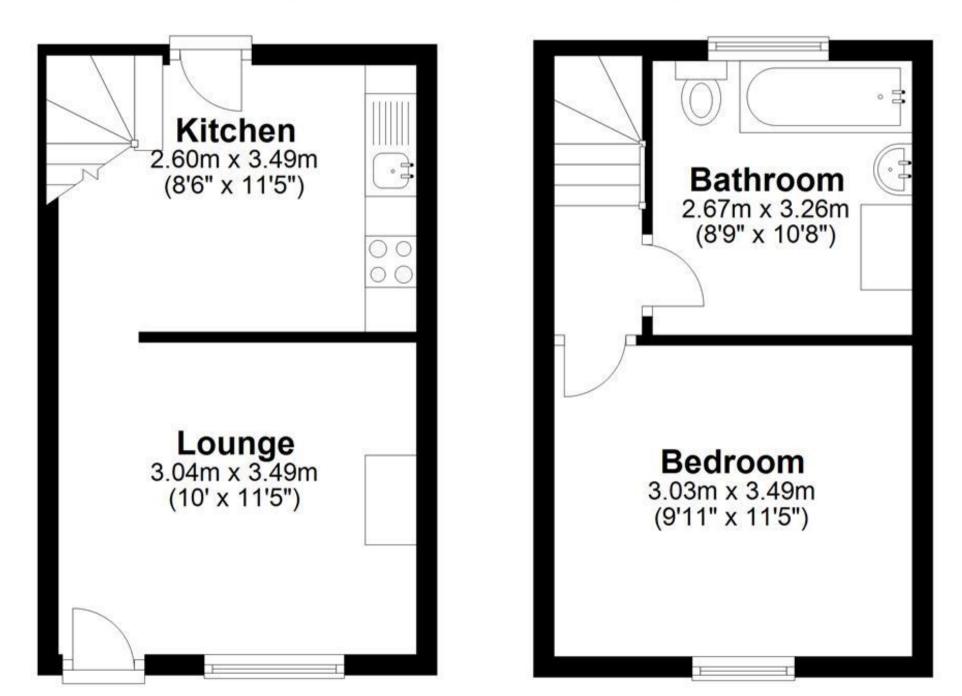

## Accommodation

 Lounge
 3.04 x 3.46

 Kitchen
 2.69 x 3.10

 Bedroom
 3.02 x 3.42

 Bathroom
 2.67 x 2.51

Deposit required is £980.77 Canterbury District - Council Tax Band Tax Band C

Renting a property is a big commitment and we recommend that you visit the local authority website and these websites which offer helpful information and advice about letting

# **Ground Floor**

**First Floor** 