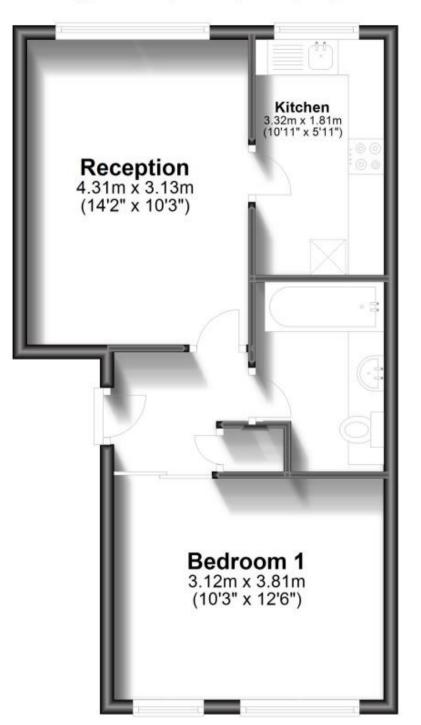

## Accommodation

Reception 4.31 x 3.13 Kitchen 3.32 1.81 Bedroom 3.81 x 3.12 Communal Gardens Parking

First Floor Approx. 40.8 sq. metres (439.1 sq. feet)