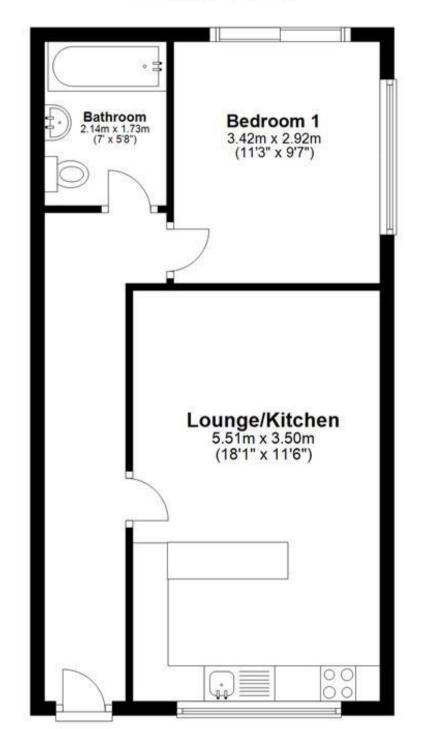

#### Accommodation

Entrance Hallway Lounge/Kitchen 5.51 x 3.50 Bathroom 2.14 x 1.79 Bedroom 3.42 x 2.82 Decking Area Shared Driveway

# **Ground Floor**