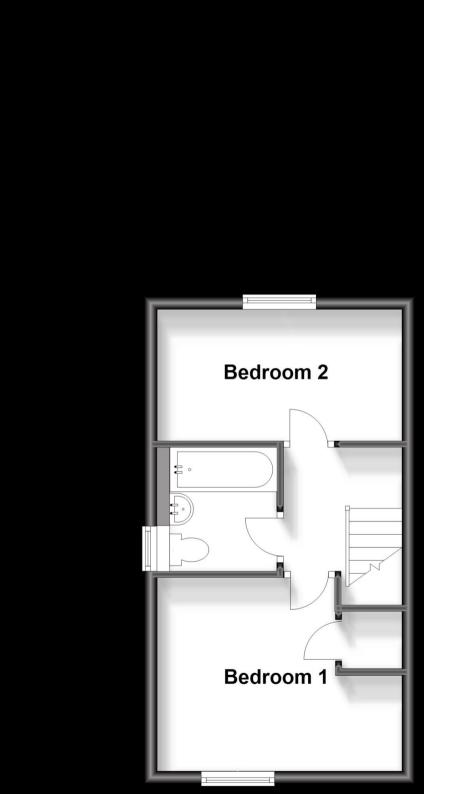

## Accommodation

Lounge 4.80 x 3.86 Kitchen-diner 3.84 x 2.97 Conservatory 3.23 x 3.20 Bedroom 1 3.86 x 3.05 Bedroom 2 3.81 x 2.06 Bathroom