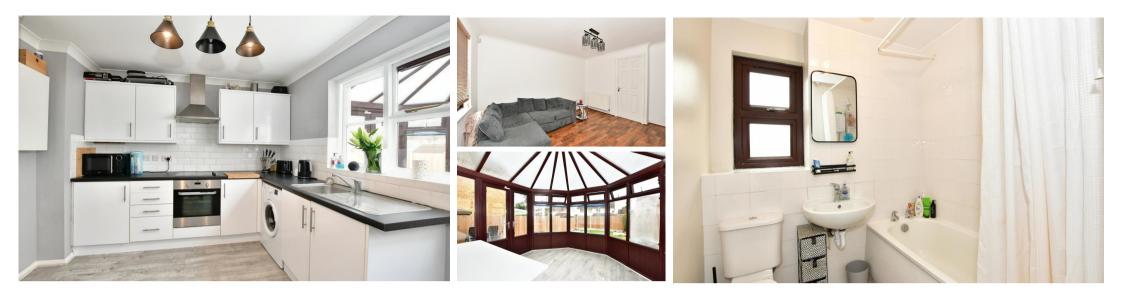

## Accommodation

Lounge 4.80 x 3.86 Kitchen-diner 3.84 x 2.97 Conservatory 3.23 x 3.20 Bedroom 1 3.86 x 3.05 Bedroom 2 3.81 x 2.06 Bathroom