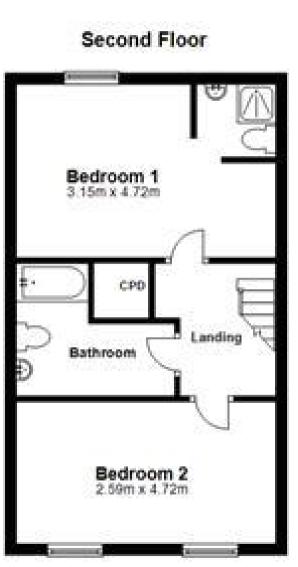

## Accommodation **Living room** 16'9 x 15'5

Kitchen-diner 15'5 x 10'4

Dining area 8'1 x 7'3

Bedroom 1 15'6 x 10'4

Bedroom 2 15'6 x 8'6

**Bedroom 3** 15'7 x 8'7

Bedroom 4 11'7 x 8'8

**Bathroom** 