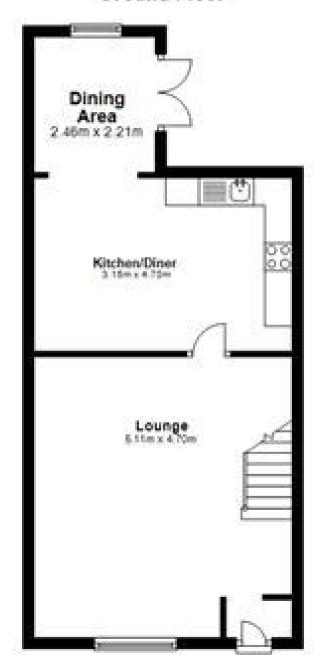

## Accommodation **Living room** 16'9 x 15'5

Kitchen-diner 15'5 x 10'4

Dining area 8'1 x 7'3

Bedroom 1 15'6 x 10'4

Bedroom 2 15'6 x 8'6

**Bedroom 3** 15'7 x 8'7

Bedroom 4 11'7 x 8'8

**Bathroom** 

## **Ground Floor**