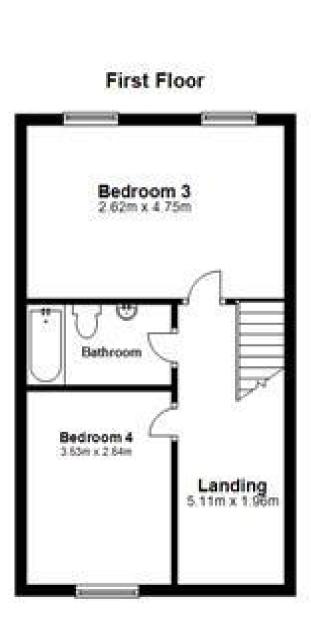

## Accommodation **Living room** 16'9 x 15'5

Kitchen-diner 15'5 x 10'4

Dining area 8'1 x 7'3

Bedroom 1 15'6 x 10'4

Bedroom 2 15'6 x 8'6

**Bedroom 3** 15'7 x 8'7

Bedroom 4 11'7 x 8'8

**Bathroom** 