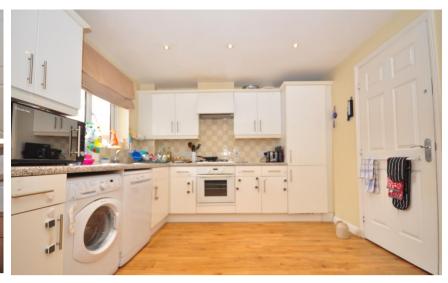

## Accommodation **Living room** 16'9 x 15'5

Kitchen-diner 15'5 x 10'4

Dining area 8'1 x 7'3

Bedroom 1 15'6 x 10'4

Bedroom 2 15'6 x 8'6

**Bedroom 3** 15'7 x 8'7

Bedroom 4 11'7 x 8'8

**Bathroom** 