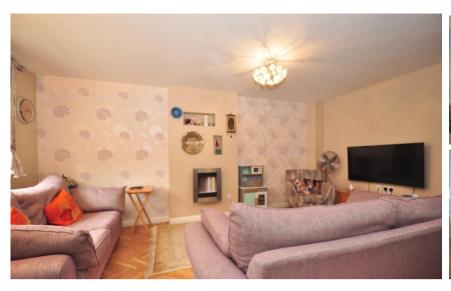

## Accommodation **Living room** 16'9 x 15'5

Kitchen-diner 15'5 x 10'4

Dining area 8'1 x 7'3

Bedroom 1 15'6 x 10'4

Bedroom 2 15'6 x 8'6

**Bedroom 3** 15'7 x 8'7

Bedroom 4 11'7 x 8'8

**Bathroom** 