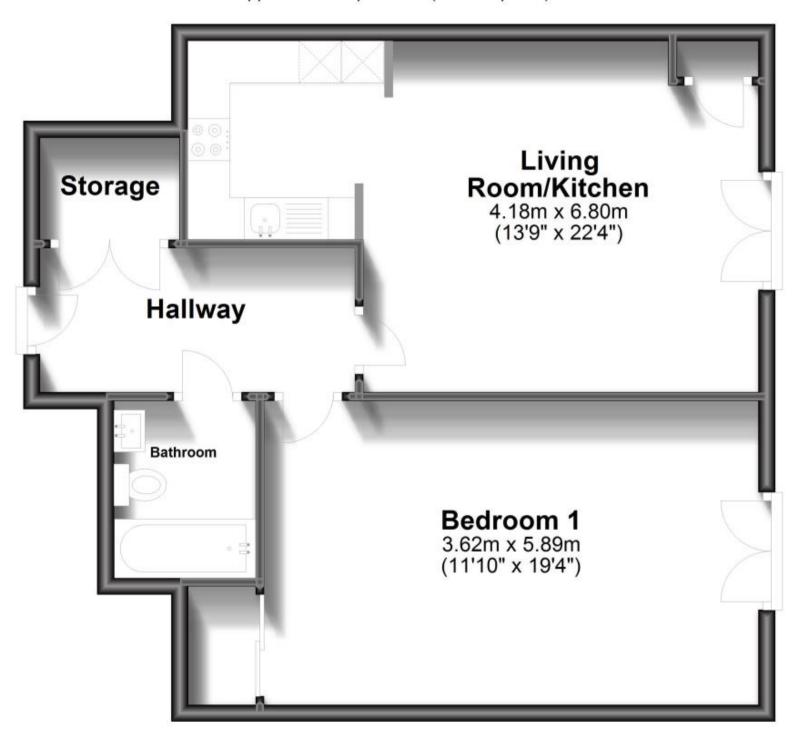

## **Accommodation**

**Entrance Hallway** Living Room/Kitchen 13'9 x 22'4 **Bedroom** 11'10 x 19'4

**Bathroom** 

Juliette Balconies

## **Second Floor**

Approx. 60.9 sq. metres (656.0 sq. feet)