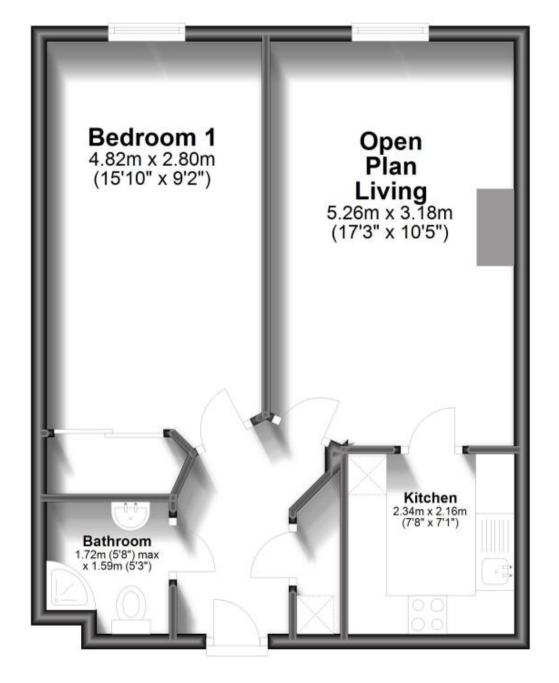

Accommodation

First Floor Approx. 46.5 sq. metres (500.5 sq. feet)

Total area: approx. 46.5 sq. metres (500.5 sq. feet)