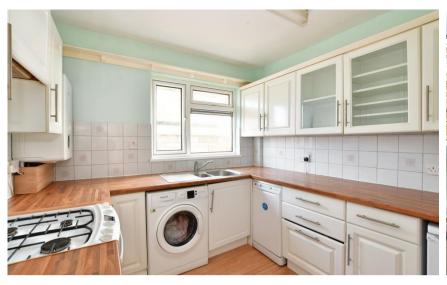

## Accommodation

**Entrance Porch** 

**Entrance Hall** 

Lounge/Dining Room 6.46m x 4.85m

Conservatory 3.81m x 2..97m

**Kitchen** 2.67m x 2.67m

Bedroom Three 3.79m x 2.75m

**Bathroom** 