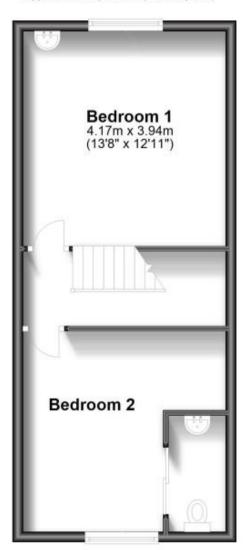

Landing

Bedroom Two 3.58m x 3.08m

En Suite

Bedroom One 4.17m x 3.94m

Garage

**Driveway** 

Garden

Call Ryde 01983 563785 ■ pittis.co.uk

## First Floor

Approx. 38.2 sq. metres (410.9 sq. feet)