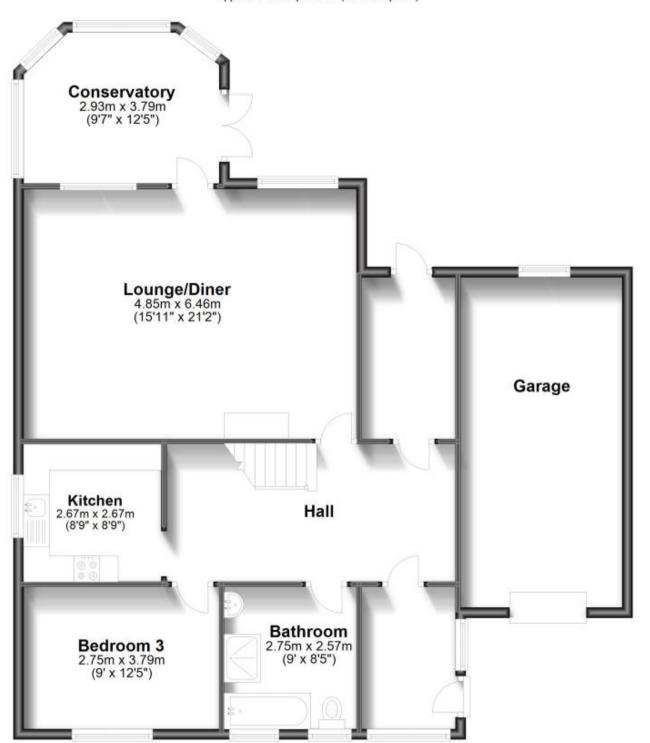

## Accommodation

**Entrance Porch** 

**Entrance Hall** 

Lounge/Dining Room 6.46m x 4.85m

Conservatory 3.81m x 2..97m

**Kitchen** 2.67m x 2.67m

Bedroom Three 3.79m x 2.75m

**Bathroom** 

## **Ground Floor**

Approx. 115.9 sq. metres (1247.6 sq. feet)