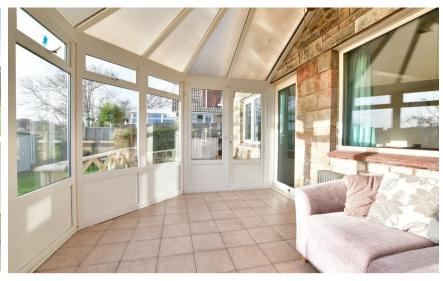

## Accommodation

**Entrance Porch** 

**Entrance Hall** 

Lounge/Dining Room 6.46m x 4.85m

Conservatory 3.81m x 2..97m

**Kitchen** 2.67m x 2.67m

Bedroom Three 3.79m x 2.75m

**Bathroom** 