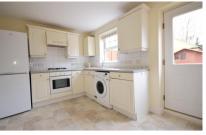

### **Accommodation**

Kitchen/diner 12.09 x 8.08

**Lounge** 15.05 x 9.07 **Bedroom** 1 12.10 x 9.03 **Bedroom** 2 12.10 x 8.03

**Bathroom** 6.03 x 6.02