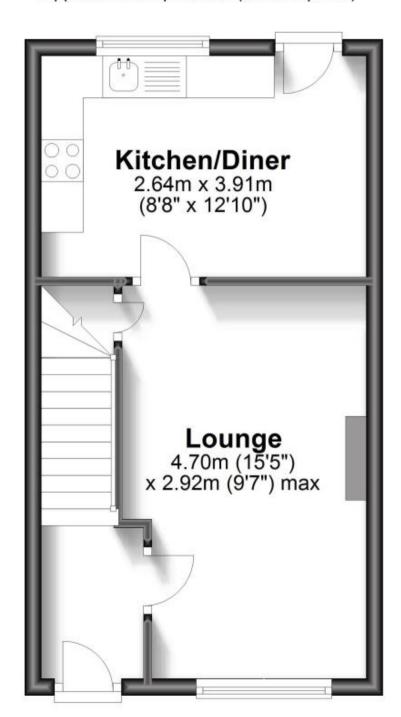

### **Accommodation**

Kitchen/diner 12.09 x 8.08

**Lounge** 15.05 x 9.07 **Bedroom** 1 12.10 x 9.03 **Bedroom** 2 12.10 x 8.03

**Bathroom** 6.03 x 6.02

# **Ground Floor**

Approx. 28.9 sq. metres (311.2 sq. feet)