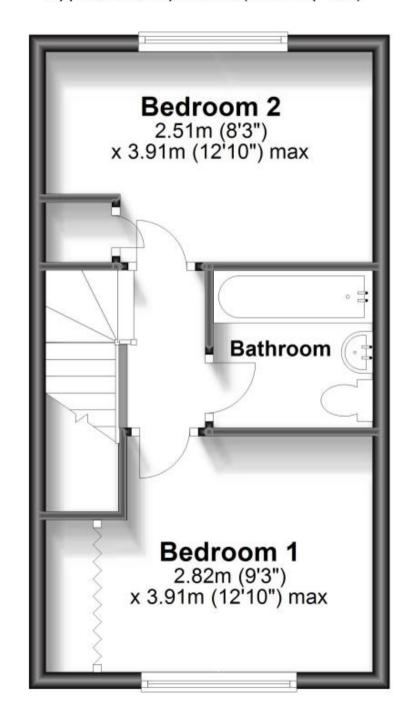

### **Accommodation**

Kitchen/diner 12.09 x 8.08

**Lounge** 15.05 x 9.07 **Bedroom** 1 12.10 x 9.03 **Bedroom** 2 12.10 x 8.03

**Bathroom** 6.03 x 6.02

# First Floor

Approx. 29.0 sq. metres (312.0 sq. feet)