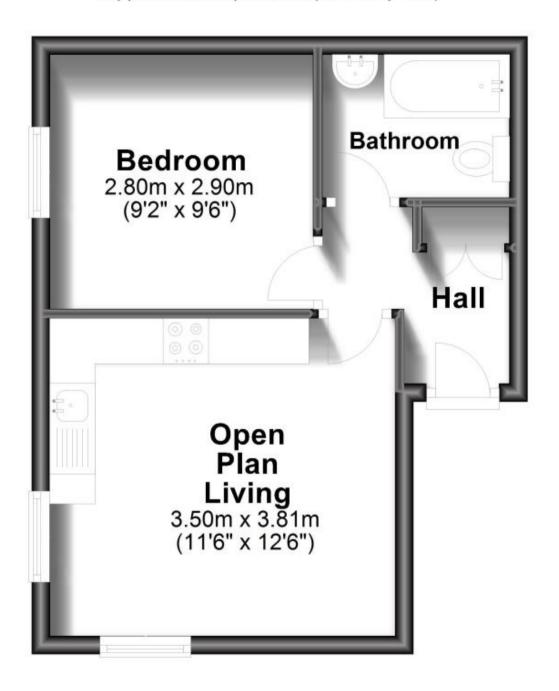

## Accommodation

Hallway

**Living Area** 3.8m x 3.5m **Bedroom** 2.8m x 2.9m **Bathroom** 22.06m x 1.52m

Call Ryde 01983 563785 ■ pittis.co.uk

POTENTIAL:

CURRENT

## **Ground Floor**

Approx. 28.9 sq. metres (311.1 sq. feet)

Total area: approx. 28.9 sq. metres (311.1 sq. feet)